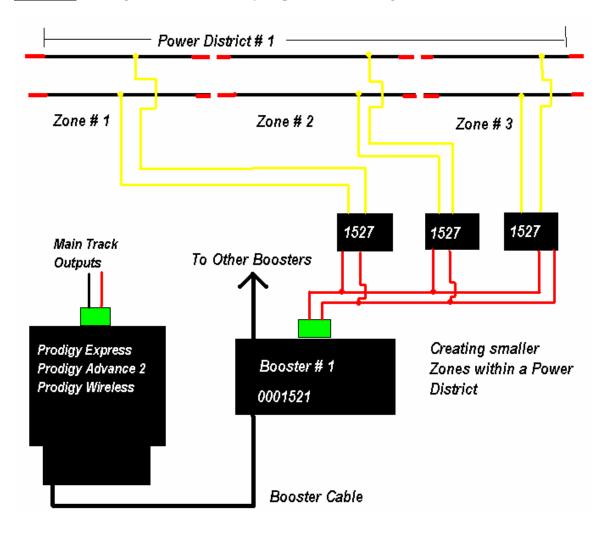

- Easy Installation
- No Programming Needed
- 5 Amp Capacity
- Safely Divide Your Layout Or Power Districts Into Smaller Breaker Protected Zones
- Works With All Makes Of DCC Systems And Boosters

Install insulated rail joiners on both rails at the beginning and end of your zones. Attach the yellow wires from the 0001527 to the rails between the insulated rail joiners. Attach the red wires from the 0001527 to the track output wires of your DCC system or DCC Power Booster.

Figure # 2- Creating smaller zones within your power district using boosters.