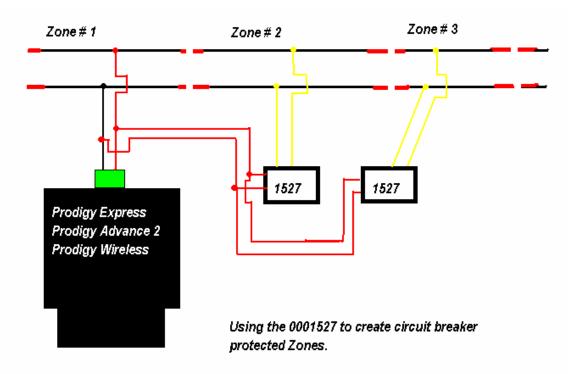

## DCC DISTRICT CIRCUIT BREAKER Item # 0001527

Thank you for purchasing our DCC District Circuit Breaker. With MRC's exclusive, "Wheels-Off-Rails", sensing technology, you never have to worry about a derailed train shutting down your whole layout or power district again.

- Easy Installation
- No Programming Needed
- 5 Amp Capacity
- Safely Divide Your Layout Or Power Districts Into Smaller Breaker Protected Zones
- Works With All Makes Of DCC Systems And Boosters

Install insulated rail joiners on both rails at the beginning and end of your zones. Attach the yellow wires from the 0001527 to the rails between the insulated rail joiners. Attach the red wires from the 0001527 to the track output wires of your DCC system or DCC Power Booster.