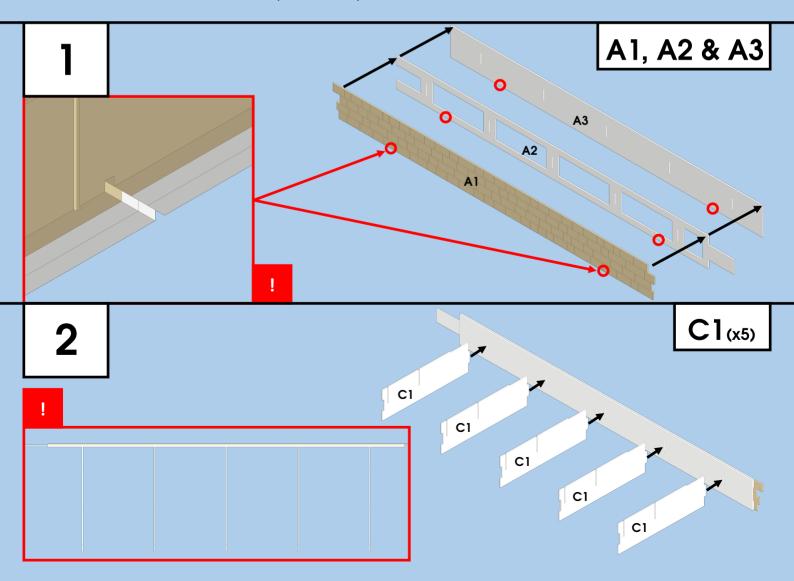

## **Read Before Building**

This is a very complex kit, we strongly recommend taking your time building it. It is also very important to keep a clean work area as the cardis permeable and can stain very easily.

We recommend using a standard PVA glue slightly diluted with water. We do not recommend any fast drying glues, as they can dry too quickly, making any small position adjustments difficult. It's best to apply the glue using a small paintbrush or cardboard offcut.