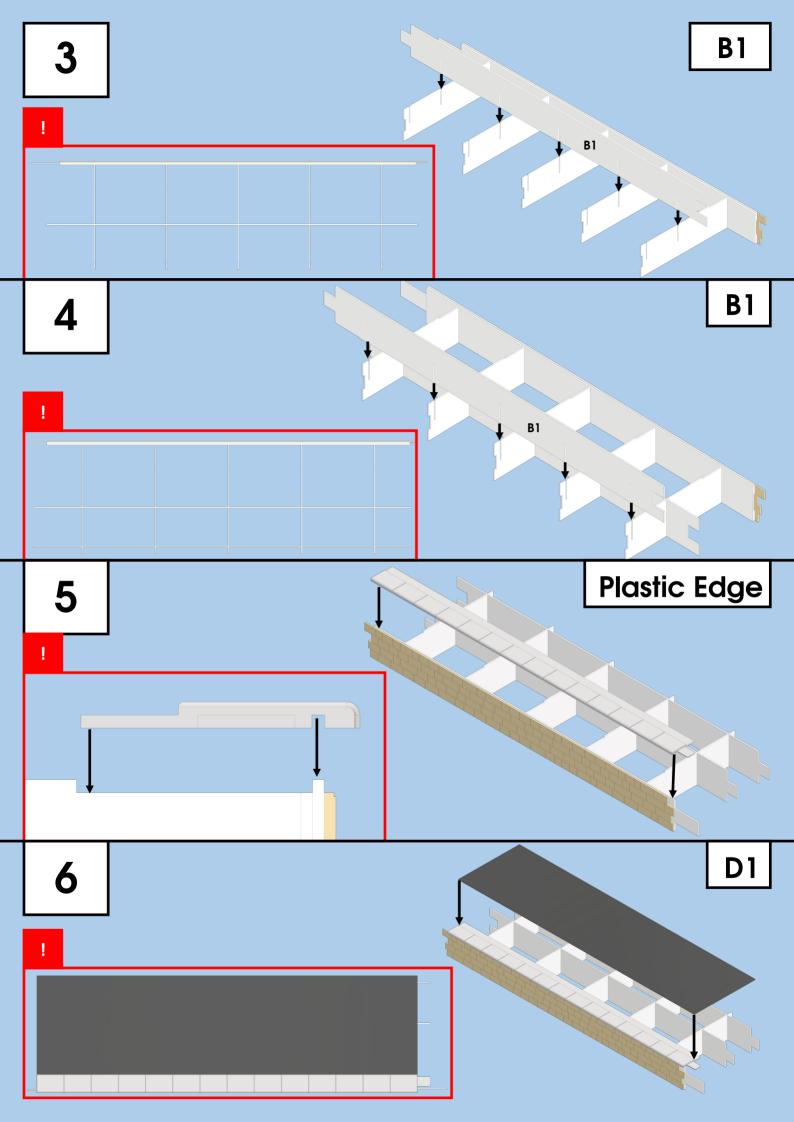

## **Read Before Building**

This is a very complex kit, we strongly recommend taking your time building it. It is also very important to keep a clean work area as the cardis permeable and can stain very easily.

We recommend using a standard PVA glue slightly diluted with water. We do not recommend any fast drying glues, as they can dry too quickly, making any small position adjustments difficult. It's best to apply the glue using a small paintbrush or cardboard offcut.