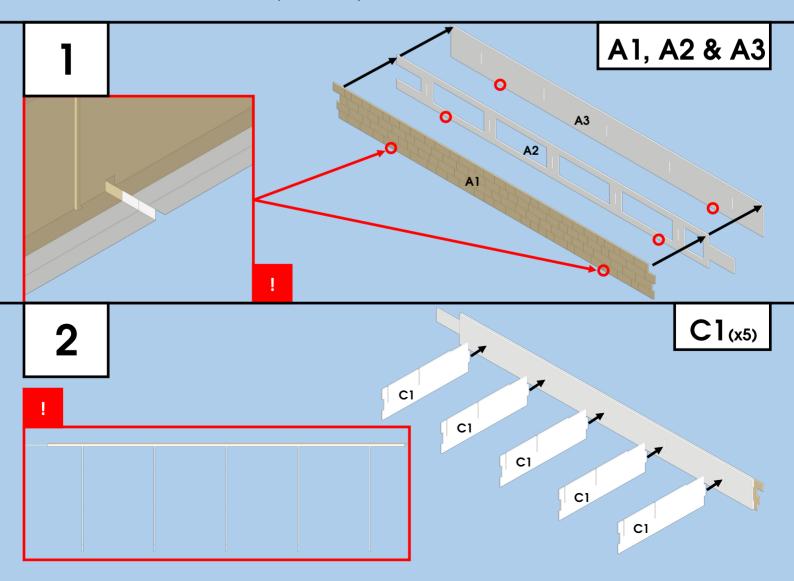

## **Read Before Building**

This is a very complex kit, we strongly recommend taking your time building it. It is also very important to keep a clean work area as the card is permeable and can stain very easily.

We recommend using a standard PVA glue slightly diluted with water. We do not recommend any fast drying glues, as they can dry too quickly, making any small position adjustments difficult. apply the glue using a small paintbrush or cardboard offcut.

Parts cannot be bought individually. Spare or replacement frets can be bought £10 each for large frets and £7 each for small frets by contacting sales@dapol.co.uk

Instructions are available online in pdf form if you need a closer look.