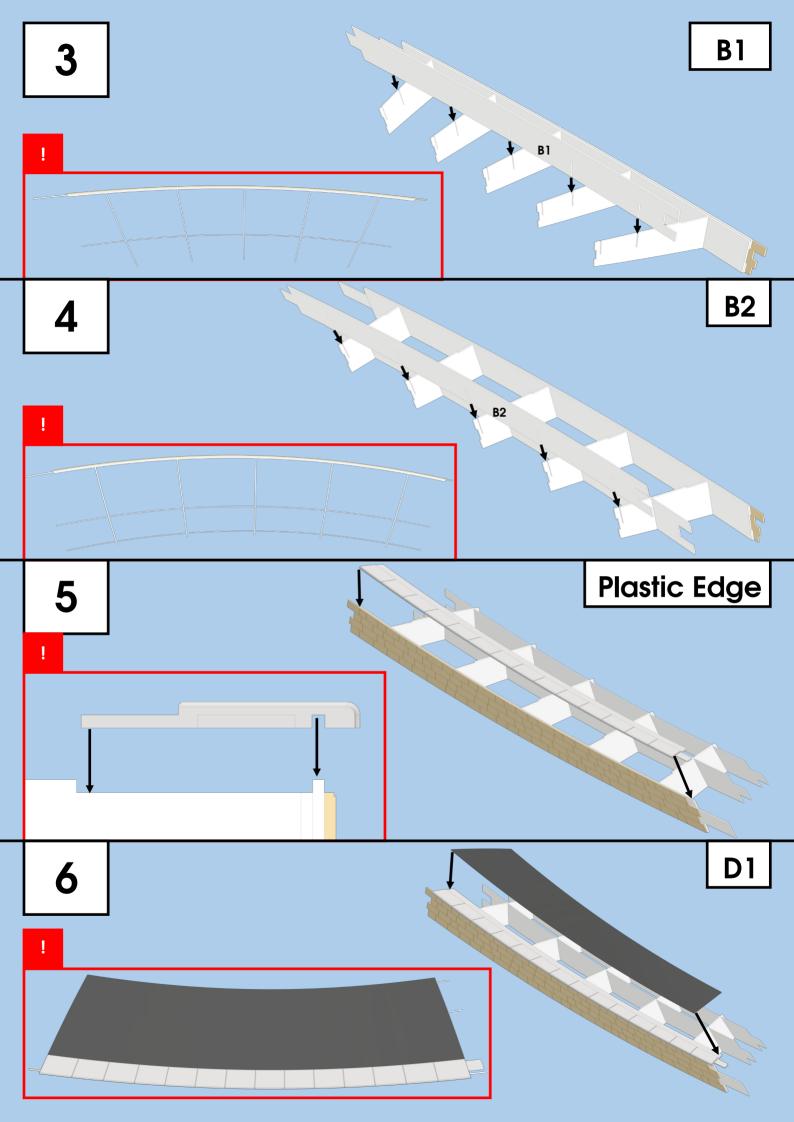

## **Read Before Building**

This is a very complex kit, we strongly recommend taking your time building it. It is also very important to keep a clean work area as the card is permeable and can stain very easily.

We recommend using a standard PVA glue slightly diluted with water. We do not recommend any fast drying glues, as they can dry too quickly, making any small position adjustments difficult. apply the glue using a small paintbrush or cardboard offcut.

Parts cannot be bought individually. Spare or replacement frets can be bought £10 each for large frets and £7 each for small frets by contacting sales@dapol.co.uk

Instructions are available online in pdf form if you need a closer look.