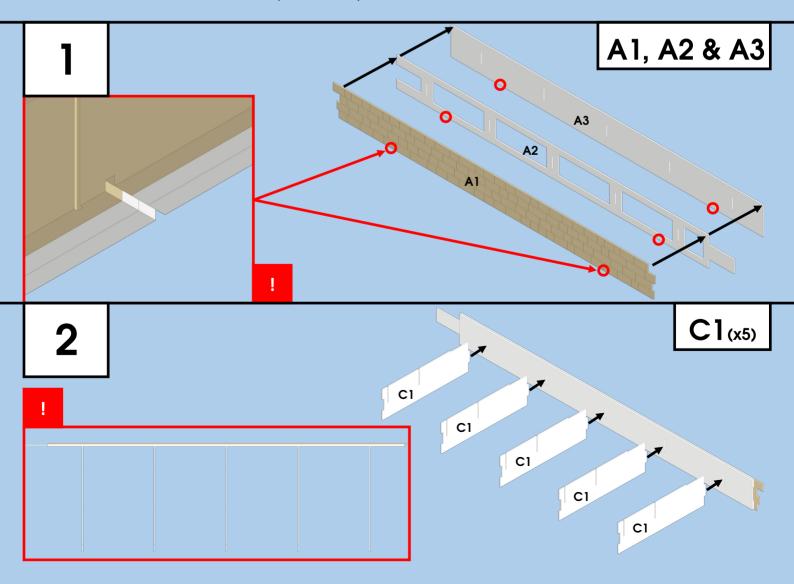

## **Read Before Building**

This is a very complex kit, we strongly recommend taking your time building it. It is also very important to keep a clean work area as the cardis permeable and can stain very easily.

We recommend using a standard PVA glue slightly diluted with water. We do not recommend any fast drying glues, as they can dry too quickly, making any small position adjustments difficult. It's best to apply the glue using a small paintbrush or cardboard offcut.

Parts cannot be bought individually. Spare or replacement frets can be bought £10 each for large frets and £7 each for small frets by contactingsales@dapol.co.uk

Instructions are available online in pdf form if you need a closer look.