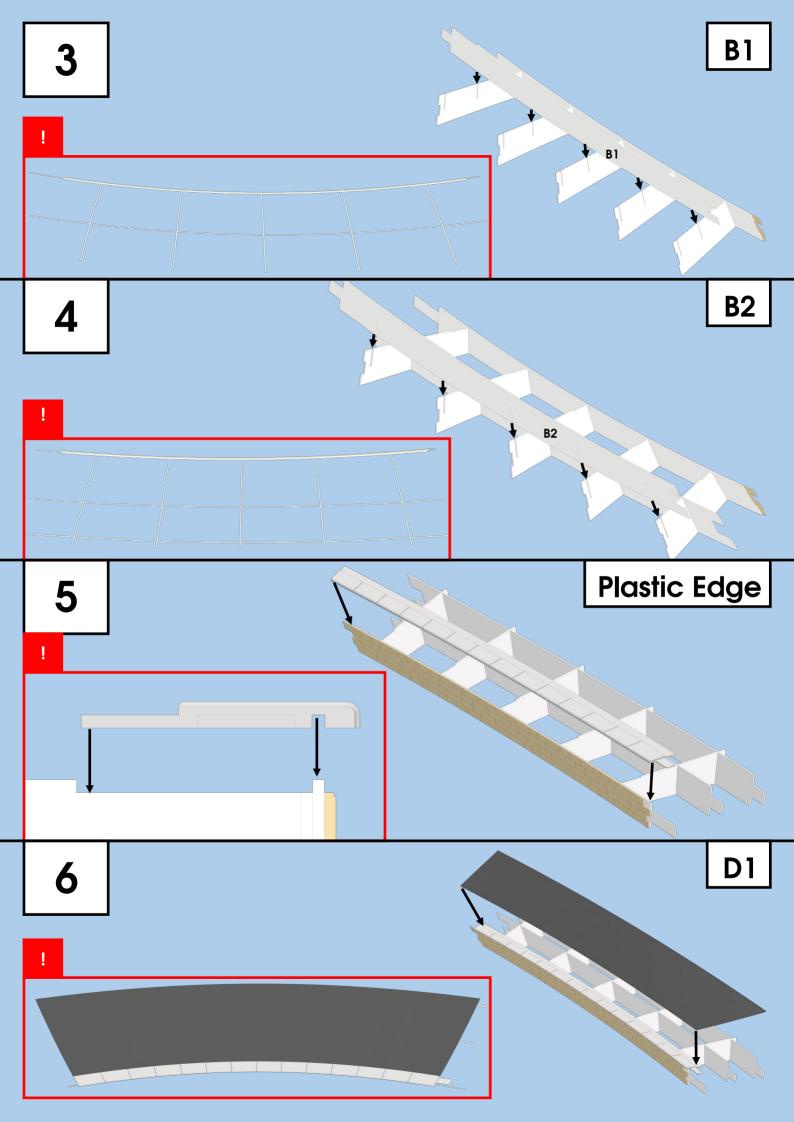

## **Read Before Building**

This is a very complex kit, we strongly recommend taking your time building it. It is also very important to keep a clean work area as the cardis permeable and can stain very easily.

We recommend using a standard PVA glue slightly diluted with water. We do not recommend any fast drying glues, as they can dry too quickly, making any small position adjustments difficult. It's best to apply the glue using a small paintbrush or cardboard offcut.

Parts cannot be bought individually. Spare or replacement frets can be bought £10 each for large frets and £7 each for small frets by contactingsales@dapol.co.uk

Instructions are available online in pdf form if you need a closer look.