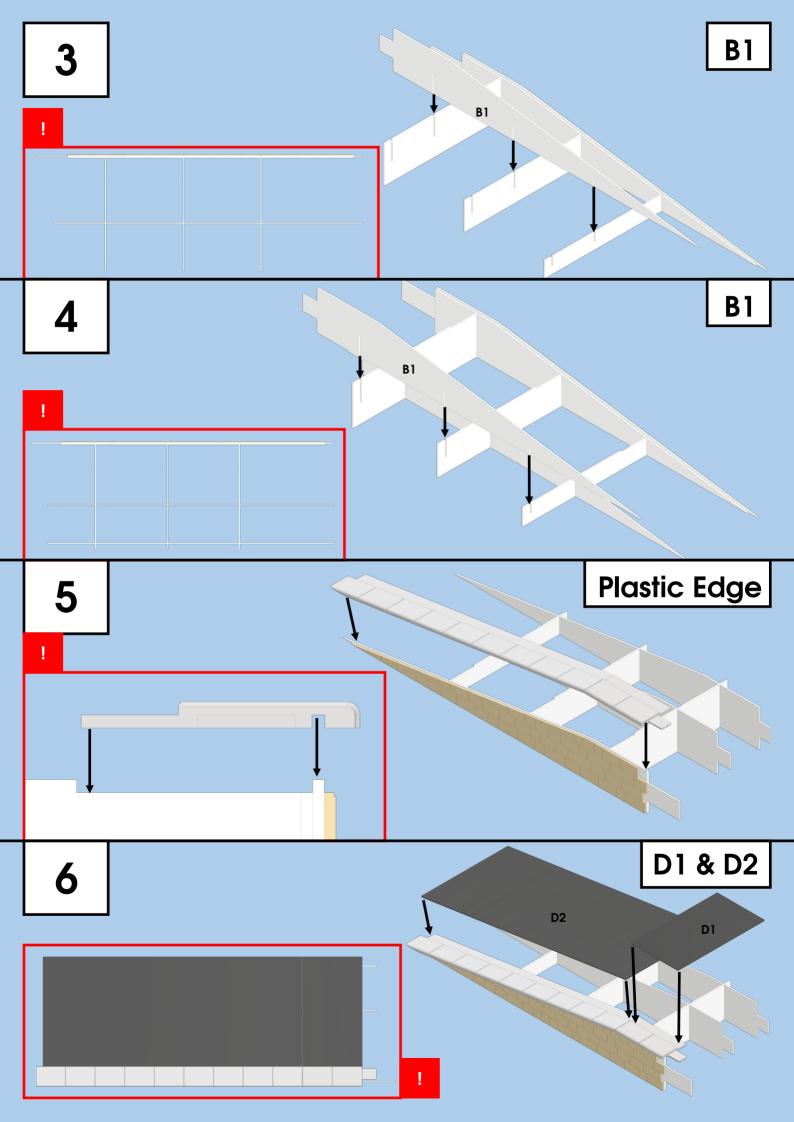

## **Read Before Building**

This is a very complex kit, we strongly recommend taking your time building it. It is also very important to keep a clean work area as the card is permeable and can stain very easily.

We recommend using a standard PVA glue slightly diluted with water. We do not recommend any fast drying glues, as they can dry too quickly, making any small position adjustments difficult. It's best to apply the glue using a small paintbrush or cardboard offcut.

Parts cannot be bought individually. Spare or replacement frets can be bought £10 each for large frets and £7 each for small frets by contacting sales@dapol.co.uk

Instructions are available online in pdf form if you need a closer look.