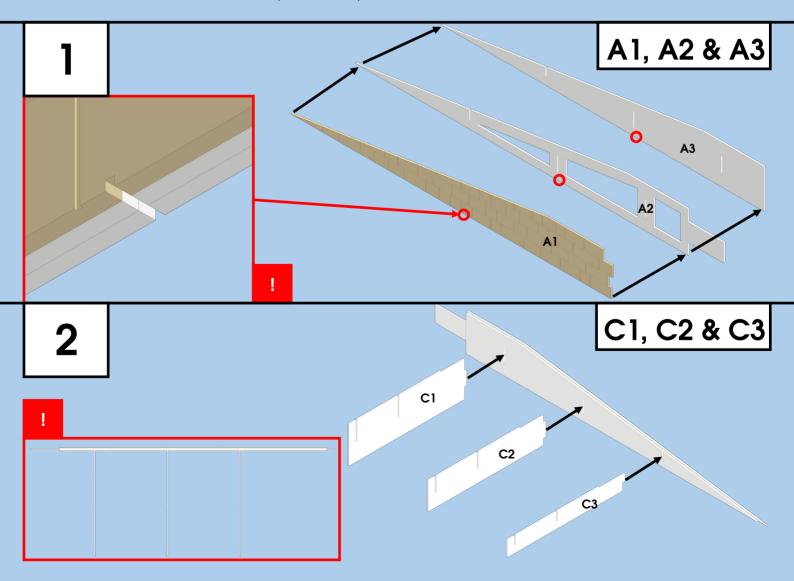

## **Read Before Building**

This is a very complex kit, we strongly recommend taking your time building it. It is also very important to keep a clean work area as the card is permeable and can stain very easily.

We recommend using a standard PVA glue slightly diluted with water. We do not recommend any fast drying glues, as they can dry too quickly, making any small position adjustments difficult. It's best to apply the glue using a small paintbrush or cardboard offcut.

Parts cannot be bought individually. Spare or replacement frets can be bought £10 each for large frets and £7 each for small frets by contacting sales@dapol.co.uk

Instructions are available online in pdf form if you need a closer look.