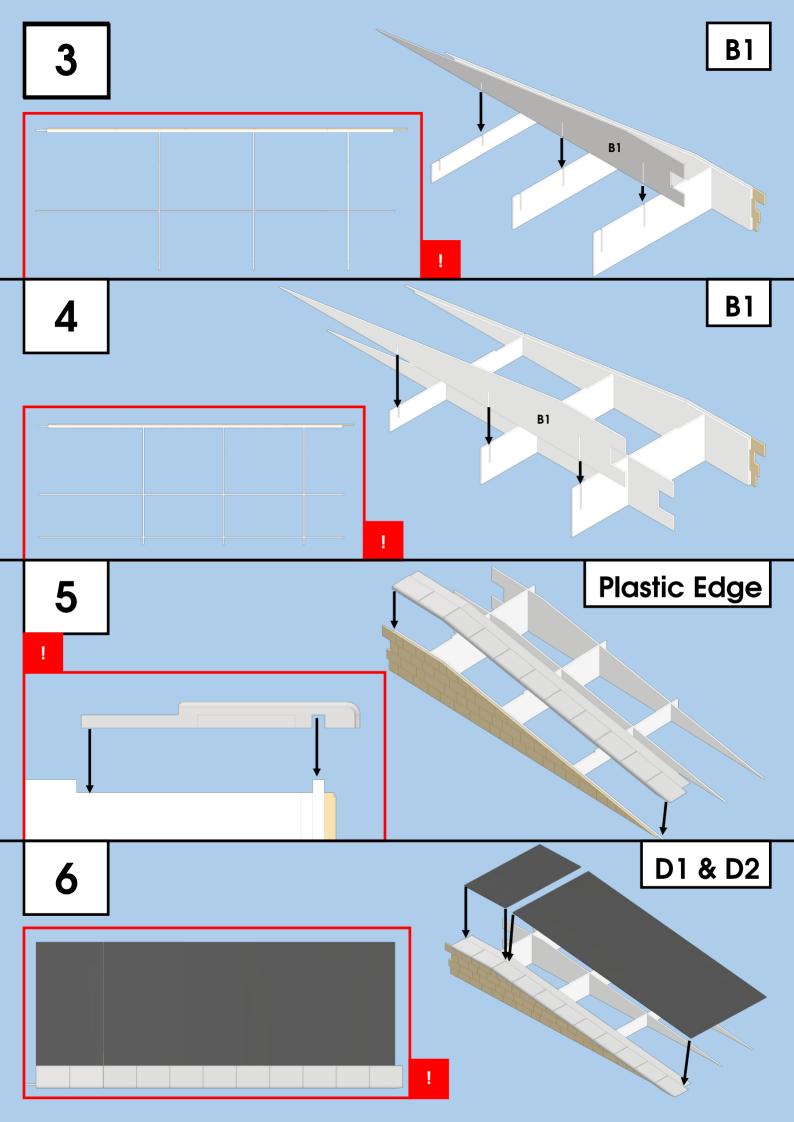

## **Read Before Building**

This is a very complex kit, we strongly recommend taking your time building it. It is also very important to keep a clean work area as the card is permeable and can stain very easily.

We recommend using a standard PVA glue slightly diluted with water. We do not recommend any fast drying glues, as they can dry too quickly, making any small position adjustments difficult. It's best to apply the glue using a small paintbrush or cardboard offcut.

Parts cannot be bought individually. Spare or replacement frets can be bought £10 each for large frets and £7 each for small frets by contacting sales@dapol.co.uk

Instructions are available online in pdf form if you need a closer look.