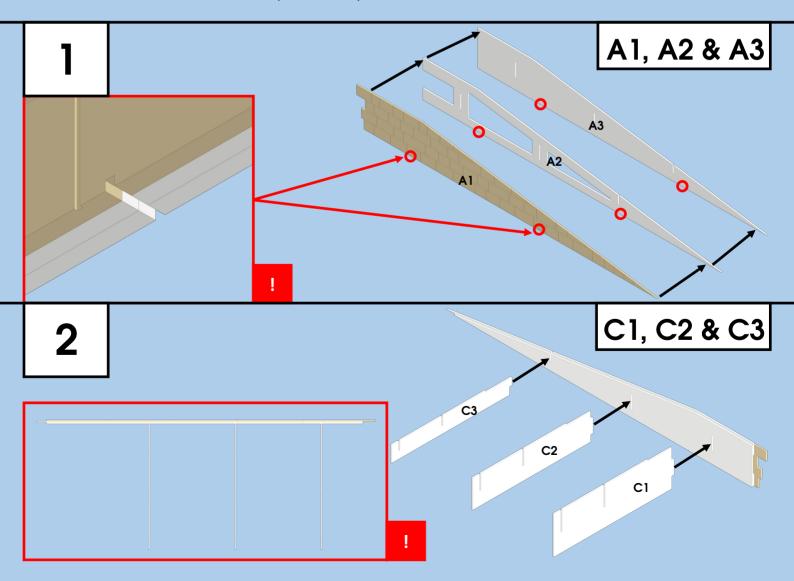

## **Read Before Building**

This is a very complex kit, we strongly recommend taking your time building it. It is also very important to keep a clean work area as the card is permeable and can stain very easily.

We recommend using a standard PVA glue slightly diluted with water. We do not recommend any fast drying glues, as they can dry too quickly, making any small position adjustments difficult. It's best to apply the glue using a small paintbrush or cardboard offcut.

Parts cannot be bought individually. Spare or replacement frets can be bought £10 each for large frets and £7 each for small frets by contacting sales@dapol.co.uk

Instructions are available online in pdf form if you need a closer look.