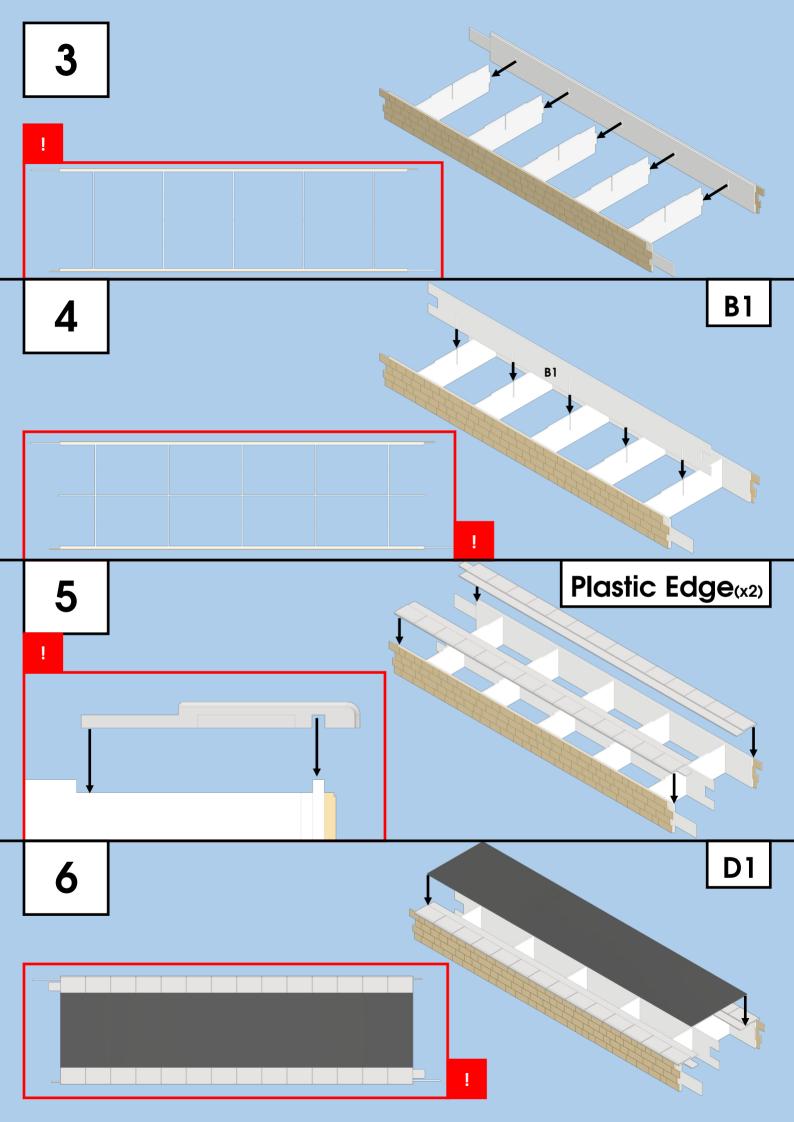

## **Read Before Building**

This is a very complex kit, we strongly recommend taking your time building it. It is also very important to keep a clean work area as the card is permeable and can stain very easily.

We recommend using a standard PVA glue slightly diluted with water. We do not recommend any fast drying glues, as they can dry too quickly, making any small position adjustments difficult. It's best to apply the glue using a small paintbrush or cardboard offcut.