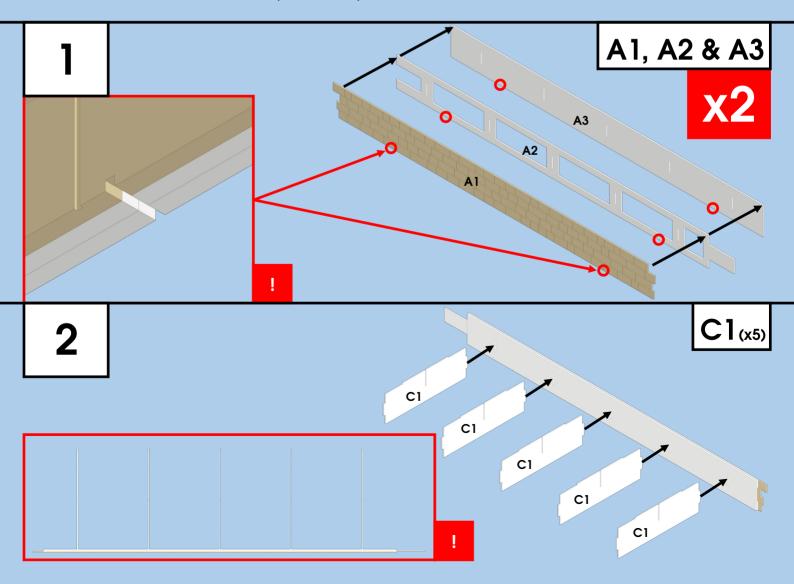

## **Read Before Building**

This is a very complex kit, we strongly recommend taking your time building it. It is also very important to keep a clean work area as the card is permeable and can stain very easily.

We recommend using a standard PVA glue slightly diluted with water. We do not recommend any fast drying glues, as they can dry too quickly, making any small position adjustments difficult. It's best to apply the glue using a small paintbrush or cardboard offcut.