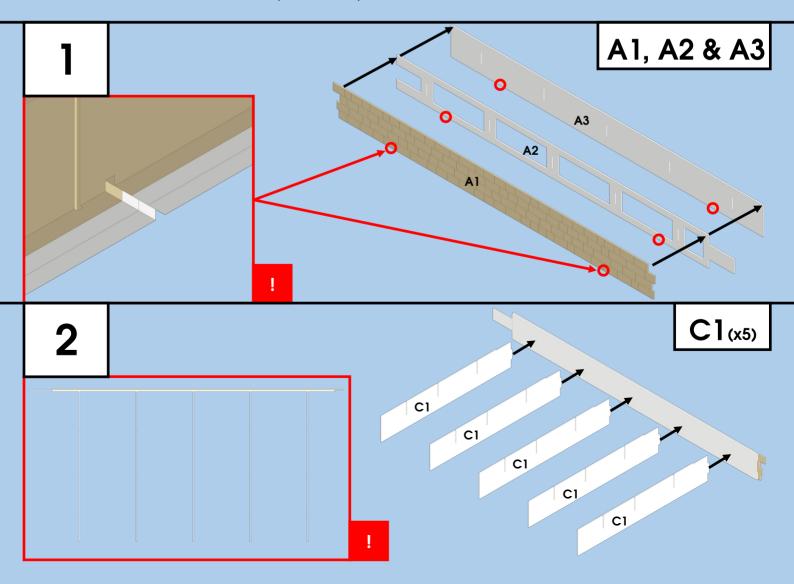

## **Read Before Building**

This is a very complex kit, we strongly recommend taking your time building it. It is also very important to keep a clean work area as the card is permeable and can stain very easily.

We recommend using a standard PVA glue slightly diluted with water. We do not recommend any fast drying glues, as they can dry too quickly, making any small position adjustments difficult. It's best to apply the glue using a small paintbrush or cardboard offcut.

Parts cannot be bought individually. Spare or replacement frets can be bought £10 each for large frets and £7 each for small frets by contacting sales@dapol.co.uk

Instructions are available online in pdf form if you need a closer look.