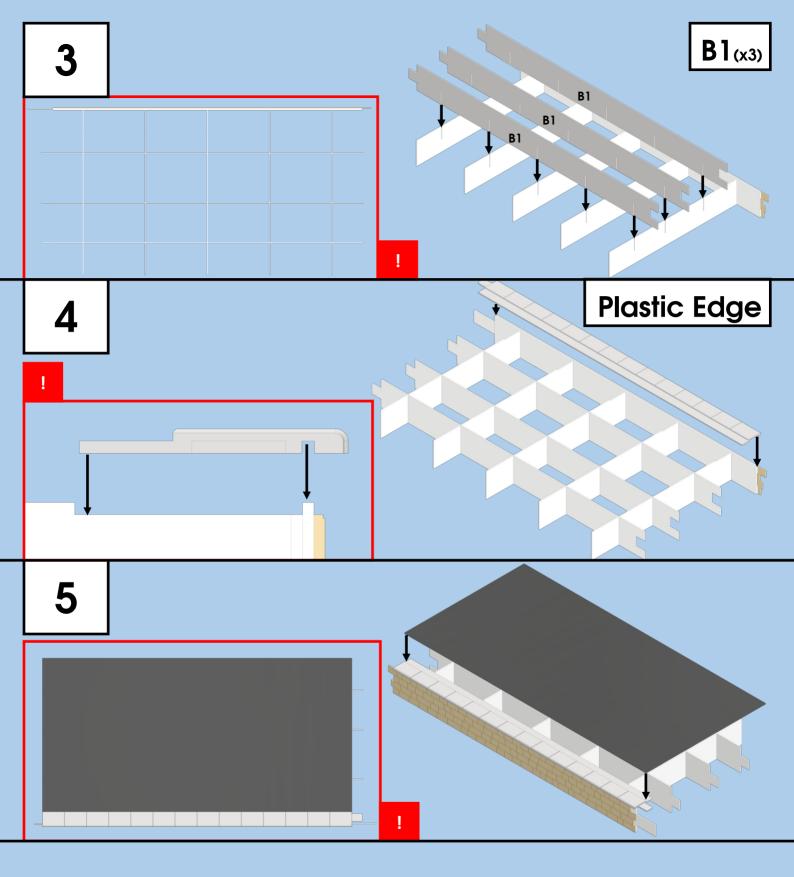

## **Read Before Building**

This is a very complex kit, we strongly recommend taking your time building it. It is also very important to keep a clean work area as the card is permeable and can stain very easily.

We recommend using a standard PVA glue slightly diluted with water. We do not recommend any fast drying glues, as they can dry too quickly, making any small position adjustments difficult. It's best to apply the glue using a small paintbrush or cardboard offcut.

Parts cannot be bought individually. Spare or replacement frets can be bought £10 each for large frets and £7 each for small frets by contacting sales@dapol.co.uk

Instructions are available online in pdf form if you need a closer look.