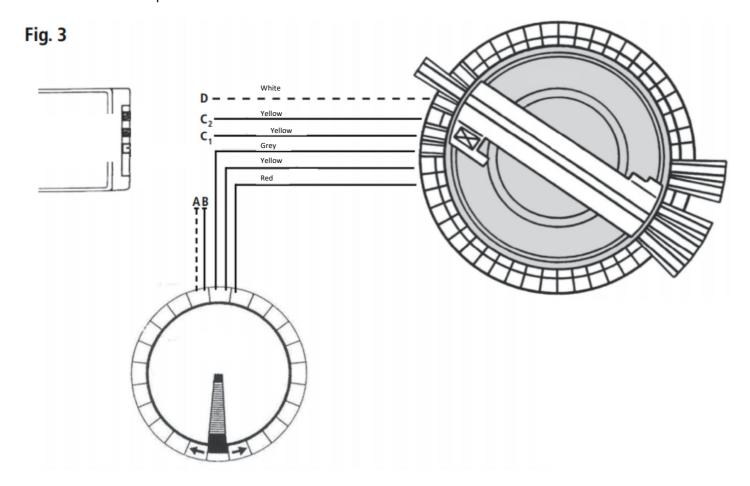

## Switch Wiring Diagram – FM6910

## Key:

- White (A) = 16v AC Transformer
- Black (B) = 16v AC Transformer
- Red = Turntable (Switch Wire)
- Grey = Turntable (Switch Wire)
- Yellow = Turntable (Common)
- Yellow (C1) = Turntable Bridge (+)
- Yellow (C2) = Turntable Bridge (-)

## **DC Control**

If you are wiring the Switch to a DC Turntable the two yellow wires (C1 + C2) can be connected to a separate controller to control the bed under a different supply.

## **AC Control**

If you are using this switch for the AC Turntable, Connect the two Yellow Wires (**C1** + **C2**) together and attach them to one side of the track output and connect the White (**D**) wire to the other side of the track output.