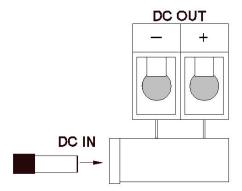

In the event of an overload the unit will require time to cool before automatically restoring power. The output terminals provide the user with easy bare wire connection; please study the diagram below on terminals and connections.