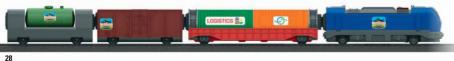

# The Powerful Logistics Pro!

190 x 85 cm / 75" x 33"

See Page 49 for explanation of age-specific warn

The ship is at anchor in the harbor and is waiting for your load. Whether it is autos or containers: Thanks to the powerful "Vectron" electric locomotive, you transport your freight with the freight train fast punctually to the loading station. The ocean giant has hardly reached its destination, and your freight train is bringing all of the goods for the final destination.

# **29342** "Harbor Logistics" Starter Set

- Operation easy as child's play thanks to the Märklin Power Control Stick
- Fast recharging with the rechargeable battery and the USB charging cable
- 3-part train with a length approximately 55 cm / 21-5/8"
- Modern electric locomotive with different sounds and lights
- Sheet of stickers with different labels for the locomotive
- Containers for loading

SEA FREIGHT

- Auto transport car with a hinged loading ramp
- Autos for additional play options

The set includes plastic track for a large oval of track with turnouts and a siding for play fun right from the start.