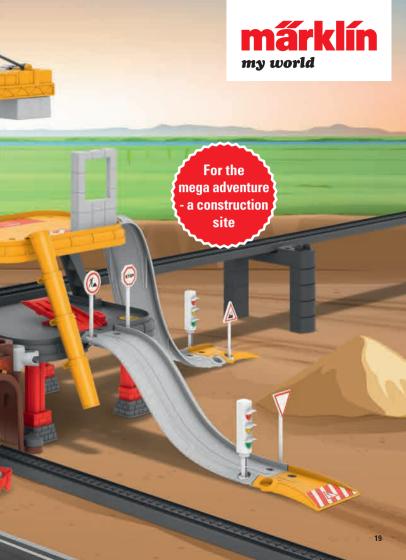

# **Big Construction Site**

There's shoveling, sawing, hammering, and something being loaded or loaded everywhere here. Your power shovel runs into position and the construction site train is already pushing around the curve with new cement and sand. The horn on your locomotive sounds and all of the construction workers know what needs to be done.

# **Big Construction Site**

道

As a crane operator, you have a view of everything and see how you must place everything exactly. With the long crane boom and the strong gripping clamps, you can grab everything. There are still heavy wall elements, when it is announced that the construction site train is arriving with new cement and sand to be unloaded.

# There is a lot to do at the construction site

Put on your safety hat and become familiar with the crane car. Today a lot of rock is needed in a new building section of the big construction site. Extend the load supports, because now you are the boss at the loading station. Using the crane, the empty load box is swung over to be filled.

> For the mega adventure - a construction site

44118 Crane Car

• Crane can be turned and includes hand cranks and a magnet. • Magnetic load box included for setting down and raising again. • 4 sturdy load supports for stabilizing operations. • Crane boom and load supports can be folded in for transport of the crane.