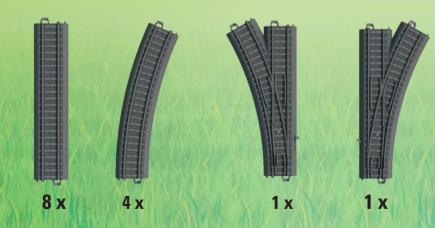

### **Contents:**

42

8 sections of straight track, 4 sections of curved track, 1 left turnout, and 1 right turnout, all made of sturdy, childproof plastic. Instructions are included with different possible ways of setting up the track.