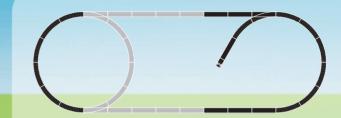

# **23400** *Plastic Track Extension Set*

### **Contents:**

42

8 sections of straight track, 4 sections of curved track, 1 left turnout, and 1 right turnout, all made of sturdy, childproof plastic. Instructions are included with different possible ways of setting up the track.

# **Expansion Possibilities:**

Gray: tracks from the extension set Black: tracks already available