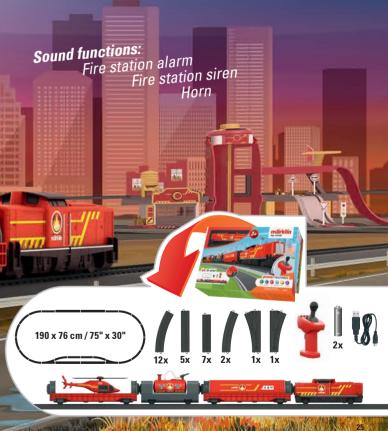

# Important! Here comes the fire station and the water being sprayed.

The fire department train comes hurtling around the curve with a loud "tatoo tataa" and you start putting out the fire with the water spray. It's a good thing that your fire station train has the water tank right on board. Now, it's all about spraying water. The helicopter is already for use at the end of the train – it can start immediately and lift off for a rescue.

This set has 28 plastic pieces of track, a car with a water spray, a loadable container, and a helicopter for play fun right from the start. The set also includes a hand controller with three speed levels for forward and reverse.

### - a fire • Operation as e • One car with a

For a mega

adventure

- One car with a tank and water spray.
- Container for loading and unloading.
- Additional helicopter as a load.
- Complete set in a fire department look.
- Sturdy and operated with rechargeable battery.

# **29340** "Fire Department" Starter Set

at?

Fire station train with fire station alarm and fire station siren.
Fast charging with rechargeable battery and USB charging cable.
Operation as easy as child's play thanks to the Märklin Power Control Stick.