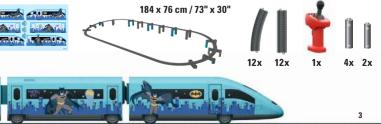

# Action and Adventure with Batman!

Starting now, the Batmobile stays in the garage. Batman hunts villains and rogues by train. To get to the right spot at the right time and always fast, this super hero races through your playroom with an ICE 3 in the special Batman design. There the bad guys should get ready for trouble.

# **29345** "Batman" Starter Set

- Exciting train design from the world of Batman and Gotham City Great play fun with the Märklin my world elevated railroad and playing on 2 levels
- Train includes light and sound functions
- Operation easy for children thanks to the Märklin Power Control Stick
- Easy coupling of cars together with magnetic couplers
- Sturdy plastic track designed for children for quick setup and takedown- even on the floor

BATMAN and all related characters and e 0.8 " DC WB SHIELD: 0.8 " WBEL (s22)

14 adapter blocks 72 blocks