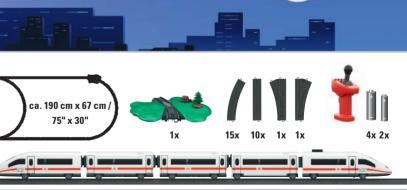

# **29345** "Batman" Starter Set

- Exciting train design from the world of Batman and Gotham City Great play fun with the Märklin my world elevated railroad and playing on 2 levels
- Train includes light and sound functions
- Operation easy for children thanks to the Märklin Power Control Stick
- Easy coupling of cars together with magnetic couplers
- Sturdy plastic track designed for children for quick setup and takedown- even on the floor

# **23302** Elevated Railroad Plastic Track Extension Set

Large extension set 24 sections of track and 6 adapter blocks and 48 blocks for elevated railroad pillars.
Ideal add-on for the Batman starter set (Item No. 29345).

For the mega adventure – elevated Railroad

1

6 adapter blocks

Track layout 29307 + 23302