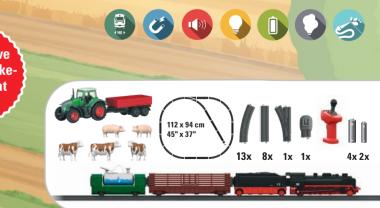

# **By Steam between Meadows and Pastures**

Your animals want to go to the pasture, your meadows need to be watered, and there is a lot to do on the farm. As a farm pro, you simply fire up your steam locomotive and transport cows and pigs with the livestock car. The water gets directly to your rolling fields with the tank car. For shorter runs, you take the tractor and enjoy the country idylls. märklin

# 29344 "Farm" Starter Set

 Battery-operated steam locomotive with a tender, a headlight, steam, and sound functions. Livestock car with an unloading ramp for the animals included with the set. Tank car with a spraving function.