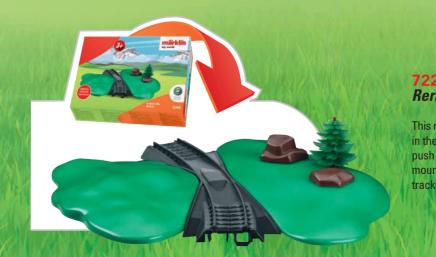

### 72240 Rerailer

This rerailer consists of a special, curved section of plastic track with guide grooves in the roadbed. These grooves position the wheels correctly on the track when you push a car or even when the train is running at speed. This section of track is to be mounted permanently in the track diagram. Scenery elements for attaching to the track are included for a smooth integration into world of play.