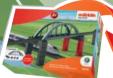

# A Really Big Railroad Bridge!

This bridge is quickly set up with its 4 sturdy pillars and allows your elevated railroad to hurtle across broad valleys. Build your play world with roads, rivers, or lakes. With your new big bridge, your train will zoom across them and provide endless play.

# 72218 Building Block Set Elevated Railroad Bridge

- Large bridge set with 37 pieces.
- Optimal add-on for the theme play world "Batman"
- · Easy and fast setup.

blocks

32 blocks

See Page 49 for explanation of age-specific warnings