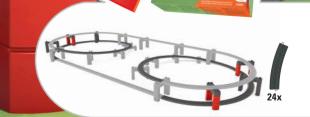

# **72221** Building Block Set for Elevated Railroad Grades

- Big building block set with 86 pieces.
- · Easy and fast way to build an elevated railroad.
- Ideal add-on for the my world Elevated Railroad products.

So that every Märklin my world starter set becomes an elevated railroad!

For the mega adventure elevated Railroad

14 adapter blocks

72 blocks 7000