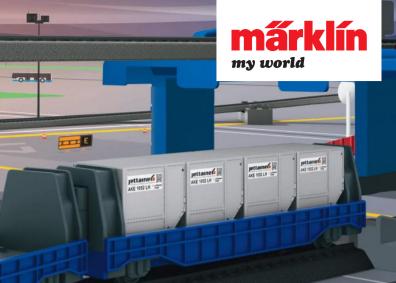

# 44117 Airport Jettainer Car Set

- Two freight cars
- 8 removable "Jettainers"
- · "Jettainers" can be opened and loaded
- 10-part set

Can be used to expand the my world "Airport" theme world with the 29307 "Airport Express - Elevated Railroad" starter set and the 72216 Airport Building.

(HO)

Jettainer 🧱