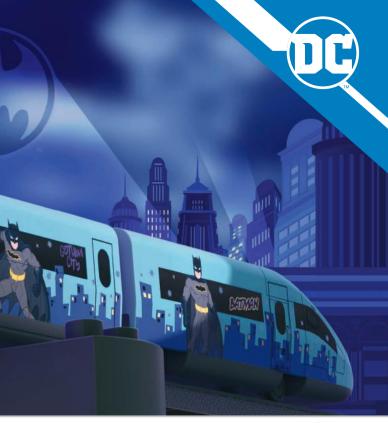

# Action and Adventure with Batman!

Starting now, the Batmobile stays in the garage. Batman hunts villains and rogues by train. To get to the right spot at the right time and always fast, this super hero races through your playroom with an ICE 3 in the special Batman design. There the bad guys should get ready for trouble.

# **29345** "Batman" Starter Set

- Exciting train design from the world of Batman and Gotham City Great play fun with the Märklin my world elevated railroad and playing on 2 levels
- Train includes light and sound functions
- Operation easy for children thanks to the Märklin Power Control Stick
- Easy coupling of cars together with magnetic couplers
- Sturdy plastic track designed for children for quick setup and takedown- even on the floor