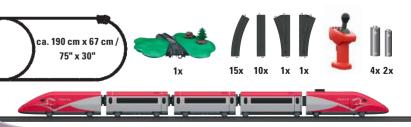

# The Powerful Logistics Pro!

190 x 85 cm / 75" x 33"

See Page 49 for explanation of age-specific warn

The ship is at anchor in the harbor and is waiting for your load. Whether it is autos or containers: Thanks to the powerful "Vectron" electric locomotive, you transport your freight with the freight train fast punctually to the loading station. The ocean giant has hardly reached its destination, and your freight train is bringing all of the goods for the final destination.

# **29342** "Harbor Logistics" Starter Set

- Operation easy as child's play thanks to the Märklin Power Control Stick
- Fast recharging with the rechargeable battery and the USB charging cable
- 3-part train with a length approximately 55 cm / 21-5/8"
- Modern electric locomotive with different sounds and lights
- Sheet of stickers with different labels for the locomotive
- Containers for loading

SEA FREIGHT

- Auto transport car with a hinged loading ramp
- Autos for additional play options

The set includes plastic track for a large oval of track with turnouts and a siding for play fun right from the start.