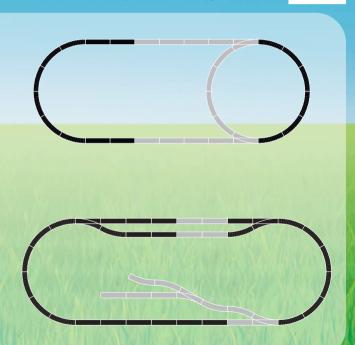

# **23400** *Plastic Track Extension Set*

### **Contents:**

42

8 sections of straight track, 4 sections of curved track, 1 left turnout, and 1 right turnout, all made of sturdy, childproof plastic. Instructions are included with different possible ways of setting up the track.

# **Expansion Possibilities:**

Gray: tracks from the extension set Black: tracks already available