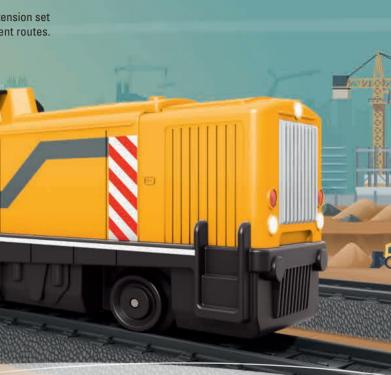

# **Big Construction Site**

There's shoveling, sawing, hammering, and something being loaded or loaded everywhere here. Your power shovel runs into position and the construction site train is already pushing around the curve with new cement and sand. The horn on your locomotive sounds and all of the construction workers know what needs to be done.

# 29346 "Construction Site" Starter Set

• Operation easy for children to handle thanks to the Märklin Power Control Stick.

認識

Watch the set in action:

- Quick charging of the locomotive with rechargeable battery technology and a USB charging cable.
- Exciting construction site sounds and lights included.
- Working freight cars for loading and unloading.
- Cement mixing car with a rotating container that can be opened, including little balls as a load.
- Construction site vehicle included.
- 4-part train 48 cm / 18-7/84" long.
- Train goes with the "Construction Site" theme world.