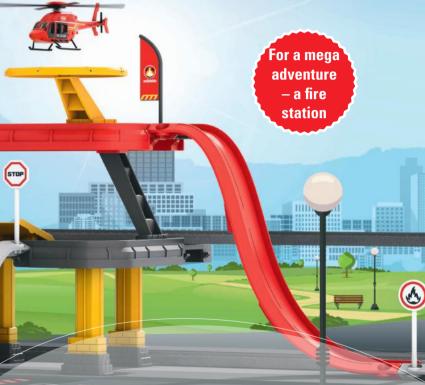

# Important! Here comes the fire station and the water being sprayed.

The fire department train comes hurtling around the curve with a loud "tatoo tataa" and you start putting out the fire with the water spray. It's a good thing that your fire station train has the water tank right on board. Now, it's all about spraying water. The helicopter is already for use at the end of the train – it can start immediately and lift off for a rescue.

More Track, More Fun!

If you would like to run on still more different routes with your fire station train, you can expand this starter set immediately with the 23400 track extension set.

(909

RE BRIGADE

This set has 28 plastic pieces of track, a car with a water spray, a loadable container, and a helicopter for play fun right from the start. The set also includes a hand controller with three speed levels for forward and reverse.

### - a fire • Operation as e • One car with a

For a mega

adventure

- One car with a tank and water spray.
- Container for loading and unloading.
- Additional helicopter as a load.
- Complete set in a fire department look.
- Sturdy and operated with rechargeable battery.

# **29340** "Fire Department" Starter Set

at?

Fire station train with fire station alarm and fire station siren.
Fast charging with rechargeable battery and USB charging cable.
Operation as easy as child's play thanks to the Märklin Power Control Stick.

# 72219 Fire Station

- Complete fire station as a kit.
- Different options for building the kit.
- Fire station tower with light and sound.
- Helicopter landing pad.
- Elevator in the fire station tower.
- Vehicle garage for releasing the fire station vehicles.

• Many additional play functions.

-----

• Fire station vehicle also included.

# Welcome to the Fire Station.

A big play

set including

a fire station

vehicle

Playing will keep on going with this two-story fire station. The fire department train has just rolled in and has to be refilled with water, since the alarm siren is already sounding on the fire station tower. Your fire trucks are racing out of the garage right now.Press the "release button" and it happens so quickly you can go to the next fire.

-----

FIRE STATION

.....

My Fire Station!

An impressive theme play world that will thrill children results from combining this with the "Fire Department" starter set (item no. 29340).