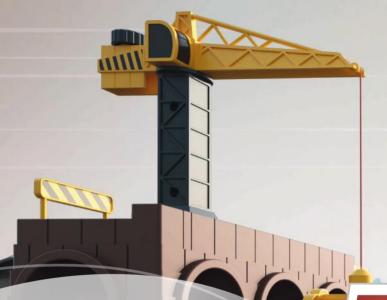

# A Really Big Railroad Bridge!

This bridge is quickly set up with its 4 sturdy pillars and allows your elevated railroad to hurtle across broad valleys. Build your play world with roads, rivers, or lakes. With your new big bridge, your train will zoom across them and provide endless play.

# 72218 Building Block Set Elevated Railroad Bridge

- Large bridge set with 37 pieces.
- Optimal add-on for the theme play world "Batman"
- · Easy and fast setup.

blocks

32 blocks

See Page 49 for explanation of age-specific warnings