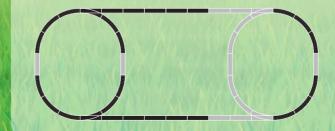

# **23400** *Plastic Track Extension Set*

### **Contents:**

42

8 sections of straight track, 4 sections of curved track, 1 left turnout, and 1 right turnout, all made of sturdy, childproof plastic. Instructions are included with different possible ways of setting up the track.

# **Expansion Possibilities:**

Gray: tracks from the extension set Black: tracks already available