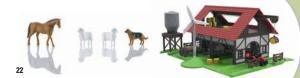

# 72212 Farm

• Maximum play fun with 4 different ways to set up the farm

Creative playing

• Farm with animal figures, stalls, rolls of hay, and a feed silo for loading freight cars

Tractor and animal figures included