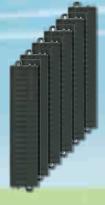

#### 23172 Straight Plastic Track

#### Contents:

171.7 mm / 6-3/4". Package quantity: 6 pieces.