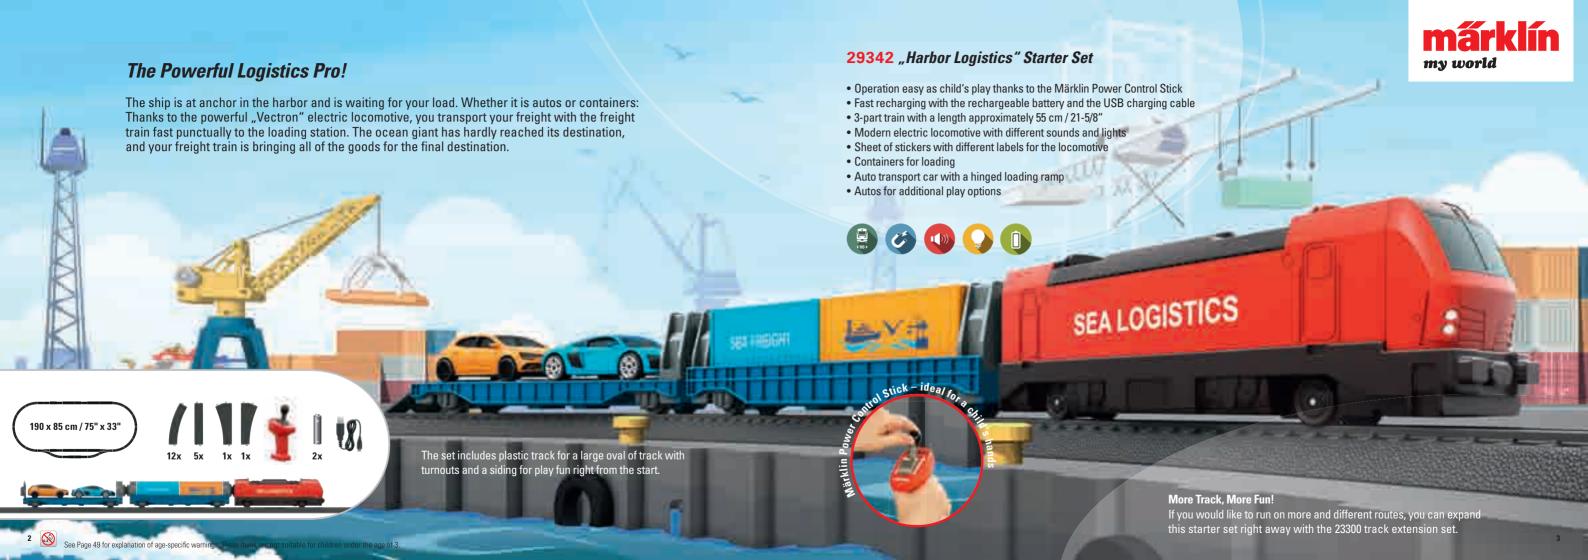

### Out into the Wide World

Quite a bit going on in the harbor. New freight reaches your loading station by the minute. Trucks drive directly into the hold of the freight ship using a ramp. The freight trains are unloaded using the massive crane. It lifts even the heaviest containers from a car and stows them precisely in the ship's hold. Everything on board? Well, cast off the lines!

# SEA CARGO

The freight ship and harbor station with a crane are the ideal add-on for the 29342 "Harbor Logistics" starter set.

## 29341 "Construction Site Train" Starter Set

- Construction site train with construction site sounds and a horn.
- Fast charging with a rechargeable battery and a USB charging cable.
- Easy to use operation for children thanks to the Märklin Power Control Stick.
- · A cement mixer with a rotating mixer and colorful balls as content for it.
- A dump car with a dumping tub that can be tipped for loading and unloading.
- Power shovel as an accessory.
- The entire set in a cool construction site look.
- · Different sounds and lights included.
- · Rugged and battery-operated.

For play fun right from the start, this set has 20 sections of plastic track and a track bumper, a powerful construction site locomotive, a cement mixer, two loadable freight cars, and a power shovel. The set also has a USB charging cable and the necessary batteries in addition to the Märklin Power Control Stick.