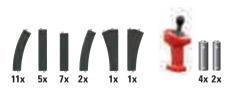

#### Contents:

4 sections of straight track (length: 188.3 mm / 7-3/8"), 7 sections of straight track (length: 171.7 mm / 6-3/4"), 2 sections of curved track (turnout curves), 1 left turnout and 1 right turnout made of sturdy plastic just right for children.