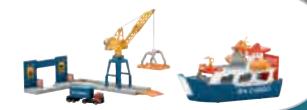

#### **72223** Freight Ship and Harbor Crane

- Freight ship includes many loading options.
- Freight ship will float, such as for playing in the bathtub, plus two small rescue boats for spraying water.
- Harbor station includes a crane as a central play element.
- Truck with a container trailer included.
- Maximum play fun from a plug-together kit made for children and including a variety of play options.
- Harbor station is compatible with the Majorette Creatix road system providing many additional play options.

### Out into the Wide World

Quite a bit going on in the harbor. New freight reaches your loading station by the minute. Trucks drive directly into the hold of the freight ship using a ramp. The freight trains are unloaded using the massive crane. It lifts even the heaviest containers from a car and stows them precisely in the ship's hold. Everything on board? Well, cast off the lines!

# SEA CARGO

The freight ship and harbor station with a crane are the ideal add-on for the 29342 "Harbor Logistics" starter set.