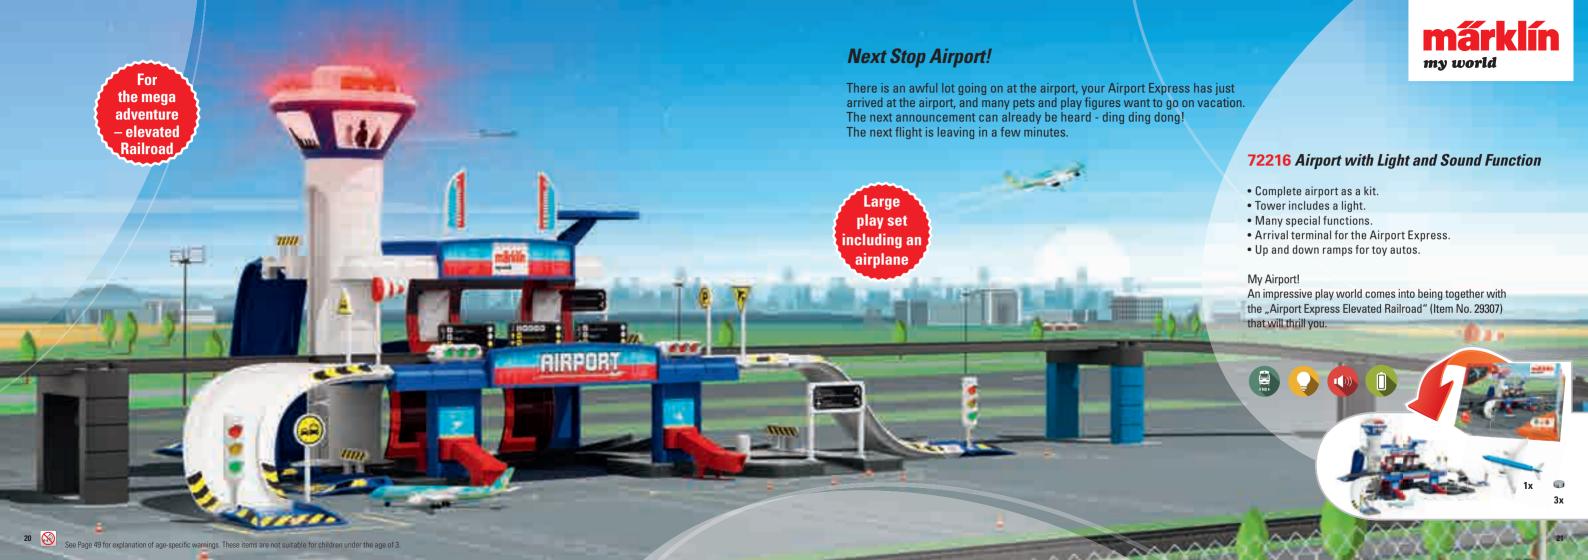

#### It's Time Now for a Vacation

Pack up your suitcase and don't forget your stuffed animal, because today it's time for a vacation. The Airport Express is already waiting and is just now closing its doors. It rapidly goes uphill in the direction of the airport and you cross over your entire room as an elevated railroad on the elevated railroad pillars that have been set up.

- Play fun on 2 levels.
- Fast charging with rechargeable batteries and a USB charging cable.
- Operation easy as child's play thanks to the Märklin Power Control Stick.
- Removable roof and interior.
- Different sounds and light included.
- Very realistic Airport Express look.

The set includes 24 sections of plastic track, 14 adapter building blocks, and 72 blocks for play fun right from the start. The set also includes a USB charging cable and the necessary batteries.

> For the mega adventure elevated Railroad

For the mega adventure elevated Railroad

So that every Märklin my world starter set becomes an elevated railroad!

14 adapter blocks

72 blocks 337

Add the "Airport Express Elevated Railroad" starter set (item number 29307), the "Elevated Railroad" plastic track extension set (item number 23302), and the Airport (item number 72216) and you will have an impressive theme play world.