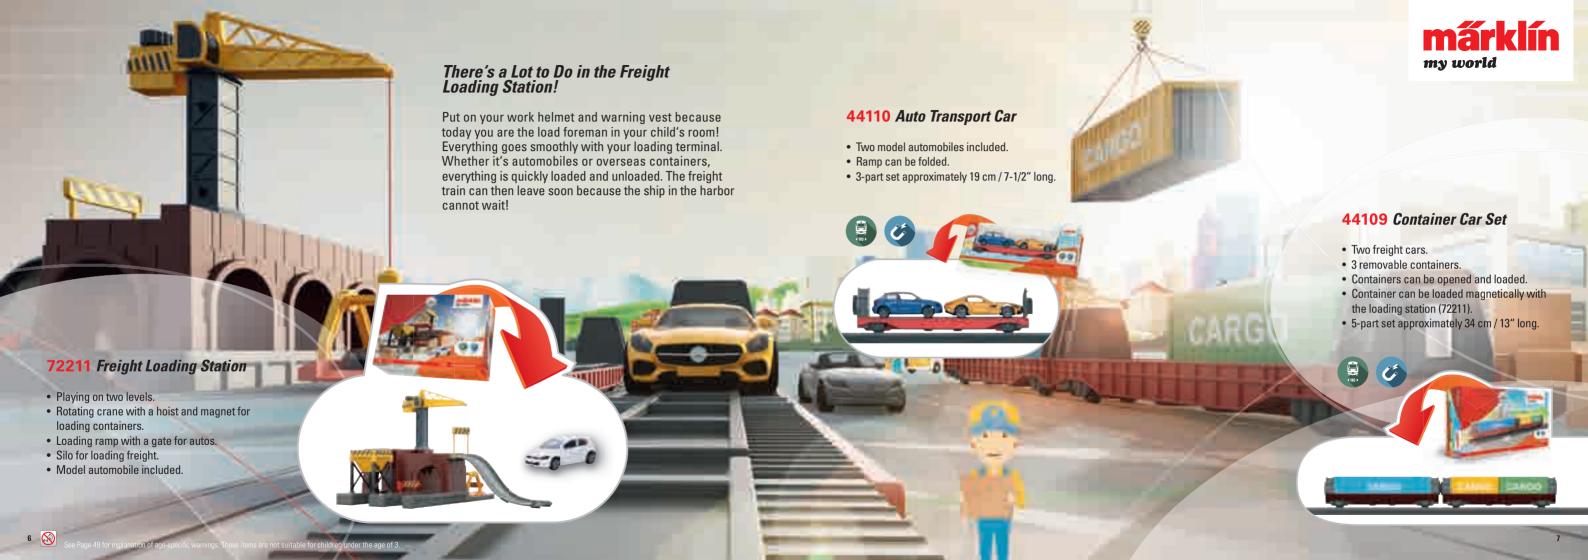

#### **72223** Freight Ship and Harbor Crane

- Freight ship includes many loading options.
- Freight ship will float, such as for playing in the bathtub, plus two small rescue boats for spraying water.
- Harbor station includes a crane as a central play element.
- Truck with a container trailer included.
- Maximum play fun from a plug-together kit made for children and including a variety of play options.
- Harbor station is compatible with the Majorette Creatix road system providing many additional play options.

### Out into the Wide World

Quite a bit going on in the harbor. New freight reaches your loading station by the minute. Trucks drive directly into the hold of the freight ship using a ramp. The freight trains are unloaded using the massive crane. It lifts even the heaviest containers from a car and stows them precisely in the ship's hold. Everything on board? Well, cast off the lines!

# SEA CARGO

The freight ship and harbor station with a crane are the ideal add-on for the 29342 "Harbor Logistics" starter set.