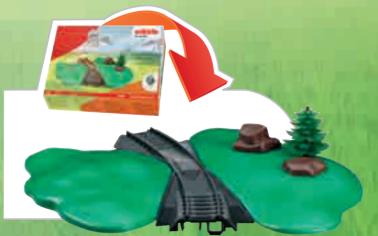

#### 72240 Rerailer

This rerailer consists of a special, curved section of plastic track with guide grooves in the roadbed. These grooves position the wheels correctly on the track when you push a car or even when the train is running at speed. This section of track is to be mounted permanently in the track diagram. Scenery elements for attaching to the track are included for a smooth integration into world of play.