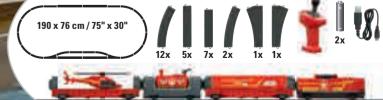

### 29340 "Fire Department" Starter Set

• Fire station train with fire station alarm and fire station siren.

• Fast charging with rechargeable battery and USB charging cable.

• Operation as easy as child's play thanks to the Märklin Power Control Stick.

• One car with a tank and water spray.

Container for loading and unloading.

Additional helicopter as a load.

· Complete set in a fire department look.

Sturdy and operated with rechargeable battery.

**Sound functions:**Fire station alarm Fire station siren

Horn

More Track, More Fun!

If you would like to run on still more different routes with your fire station train, you can expand this starter set immediately with the 23300 track extension set.

This set has 28 plastic pieces of track, a car with a water spray, a loadable container, and a helicopter for play fun right from the start. The set also includes a hand controller with three speed levels for forward and reverse.