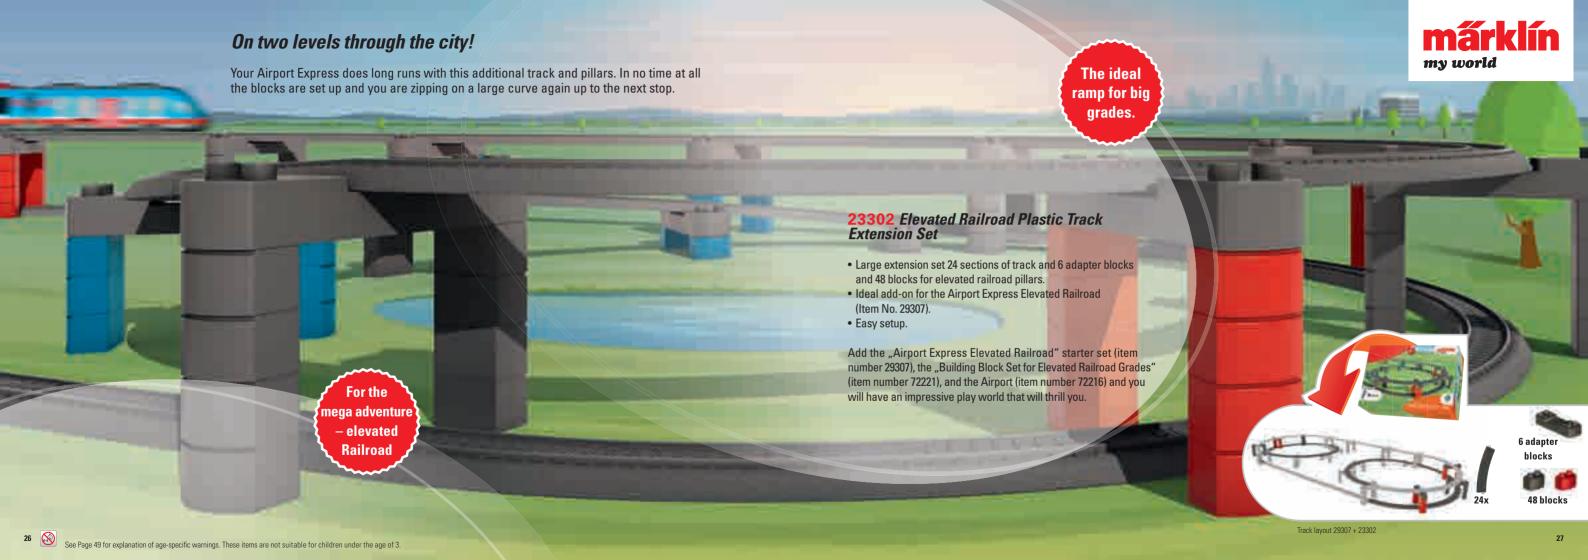

# A Really Big Railroad Bridge!

This bridge is quickly set up with its 4 sturdy pillars and allows your elevated railroad to hurtle across broad valleys. Build your play world with roads, rivers, or lakes. With your new big bridge, the Airport Express will zoom across them and provide endless play.

For the mega adventure elevated Railroad

So that every Märklin my world starter set becomes an elevated railroad!

14 adapter blocks

72 blocks 337

Add the "Airport Express Elevated Railroad" starter set (item number 29307), the "Elevated Railroad" plastic track extension set (item number 23302), and the Airport (item number 72216) and you will have an impressive theme play world.