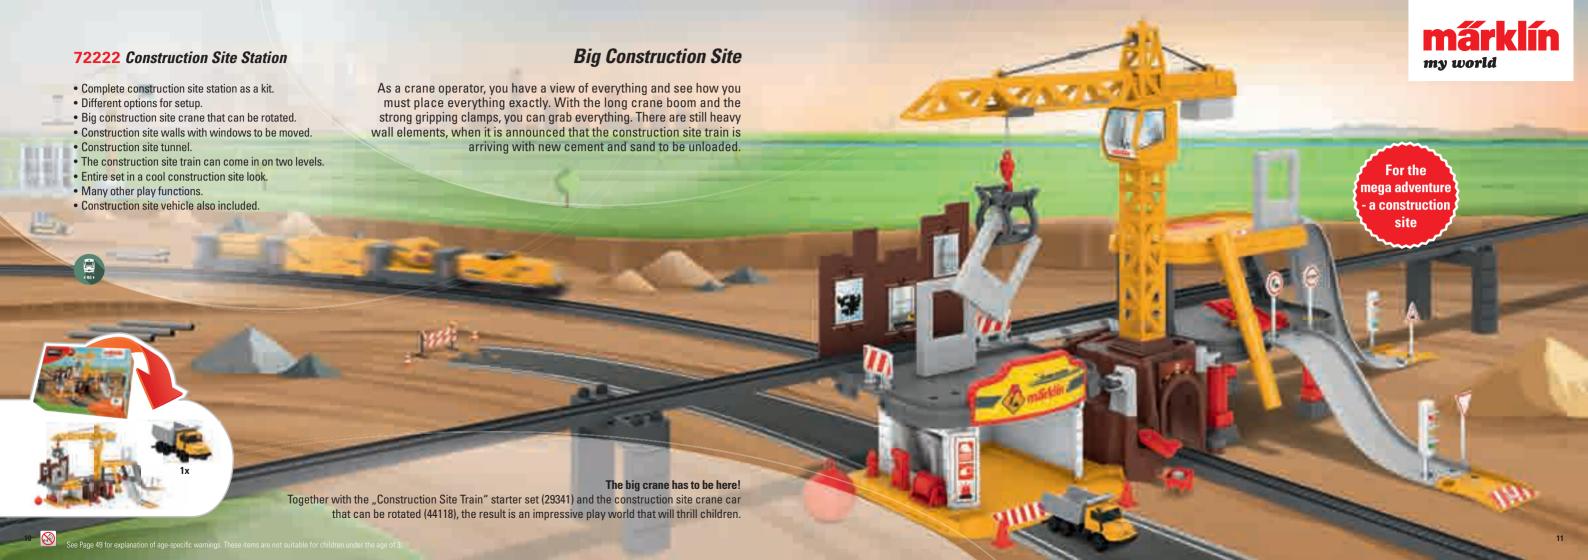

## **Big Construction Site**

There's shoveling, sawing, hammering, and something being loaded or loaded everywhere here. Your power shovel runs into position and the construction site train is already pushing around the curve with new cement and sand. The horn on your locomotive sounds and all of the construction workers know what needs to be done.

## 29341 "Construction Site Train" Starter Set

- Construction site train with construction site sounds and a horn.
- Fast charging with a rechargeable battery and a USB charging cable.
- Easy to use operation for children thanks to the Märklin Power Control Stick.
- · A cement mixer with a rotating mixer and colorful balls as content for it.
- A dump car with a dumping tub that can be tipped for loading and unloading.
- Power shovel as an accessory.
- The entire set in a cool construction site look.
- · Different sounds and lights included.
- · Rugged and battery-operated.

For play fun right from the start, this set has 20 sections of plastic track and a track bumper, a powerful construction site locomotive, a cement mixer, two loadable freight cars, and a power shovel. The set also has a USB charging cable and the necessary batteries in addition to the Märklin Power Control Stick.

#### There is a lot to do at the construction site

Put on your safety hat and become familiar with the crane car. Today a lot of rock is needed in a new building section of the big construction site. Extend the load supports, because now you are the boss at the loading station. Using the crane, the empty load box is swung over to be filled.

> For the mega adventure - a construction site

- Crane can be turned and includes hand cranks and a magnet.
- Magnetic load box included for setting down and raising again.
- 4 sturdy load supports for stabilizing operations.
- Crane boom and load supports can be folded in for transport of the crane.

For extra play fun when loading and unloading

In addition to the load box, the magnetic containers from the entire my world assortment can also be loaded and unloaded.

Together with the construction site train (29341), you can load and transport everything possible. Load your construction site cars and then off you go to the other side of your construction site.