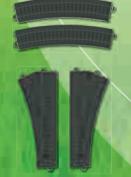

#### 23303 2 Plastic Track Crossing

This is a set consisting of two track crossings that add many setup possibilities to the my world track assortment. The my world track sections are made of sturdy plastic just right for children.

#### 23301 **Turnout Set for Plastic Track**

#### Contents:

1 left turnout and 1 right turnout, as well as 2 sections of curved track to go with them (turnout curves), made of sturdy plastic just right for children.