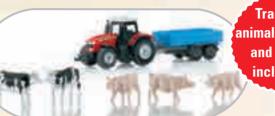

# **29308** Farming Starter Set • Operation easy as child's play thanks to the Märklin Power Control Stick. • 3-part train approximately 58 cm / 23" long. · Cold water steam. . Different sounds and lights included. A lot of extra accessories.

The sun is already up and you're going full steam ahead out to the lush pastures. Let your locomotive steam from the smokestack and stop with your animals at the most beautiful meadows.

Tractor. animal figures, and ramp included

#### Welcome to the Farm!

Come along to the farm and experience an immense world of play with many animals and accessories.