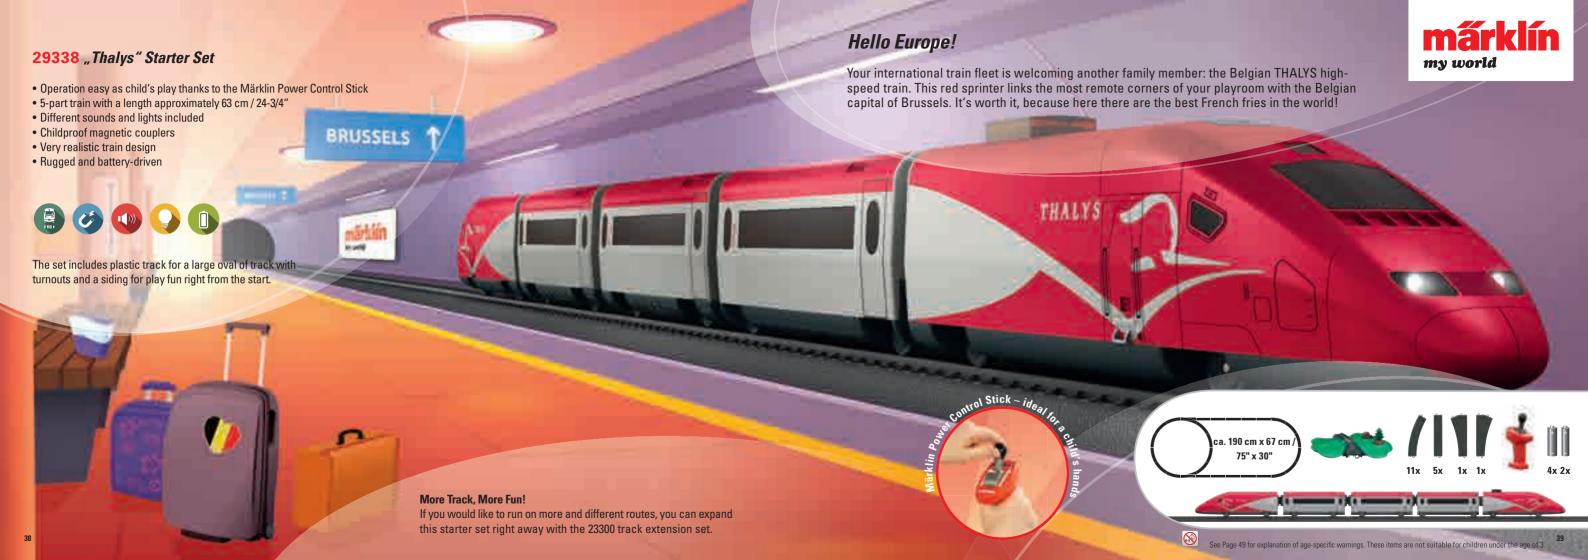

### 29340 "Fire Department" Starter Set

• Fire station train with fire station alarm and fire station siren.

• Fast charging with rechargeable battery and USB charging cable.

• Operation as easy as child's play thanks to the Märklin Power Control Stick.

• One car with a tank and water spray.

Container for loading and unloading.

Additional helicopter as a load.

· Complete set in a fire department look.

Sturdy and operated with rechargeable battery.

**Sound functions:**Fire station alarm Fire station siren

Horn

More Track, More Fun!

If you would like to run on still more different routes with your fire station train, you can expand this starter set immediately with the 23300 track extension set.

This set has 28 plastic pieces of track, a car with a water spray, a loadable container, and a helicopter for play fun right from the start. The set also includes a hand controller with three speed levels for forward and reverse.