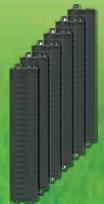

# A Really Big Railroad Bridge!

This bridge is quickly set up with its 4 sturdy pillars and allows your elevated railroad to hurtle across broad valleys. Build your play world with roads, rivers, or lakes. With your new big bridge, the Airport Express will zoom across them and provide endless play.

#### 72218 Building Block Set Elevated Railroad Bridge

- Large bridge set with 37 pieces.
- Optimal add-on for the theme play world "Airport Express".
- · Easy and fast setup.