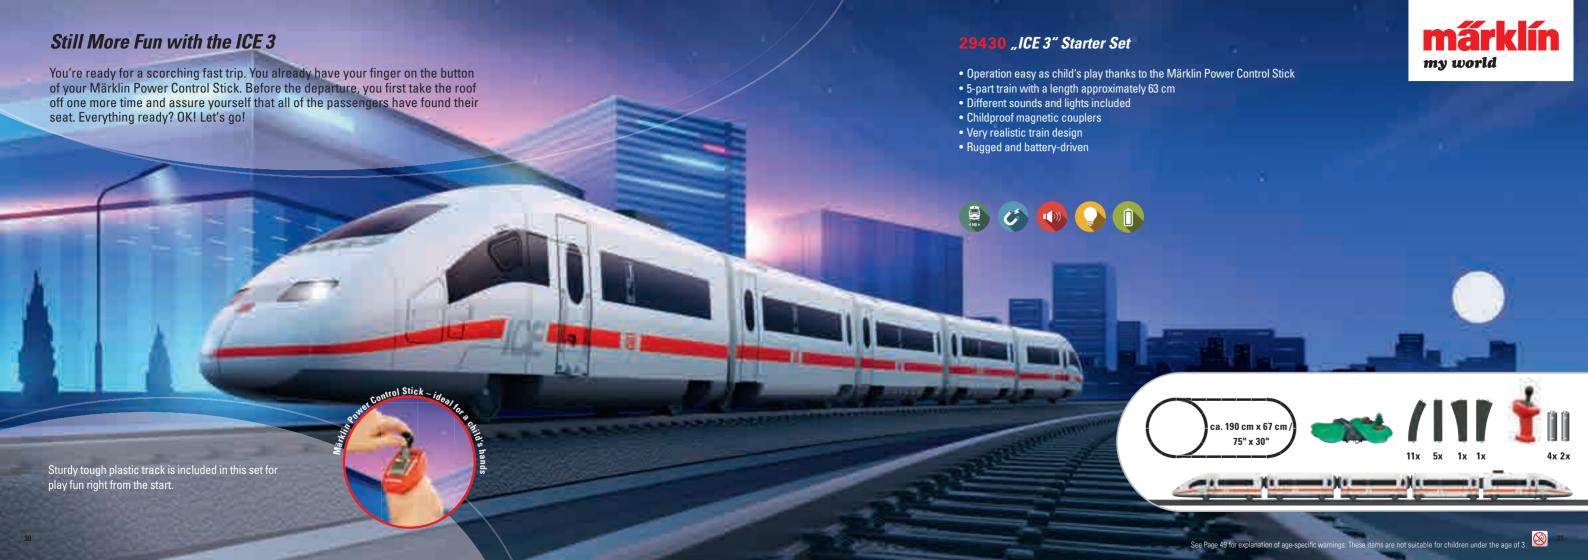

# When Night Falls in Your Child's Room! Your passenger train zooms right across your child's room and slowly night falls. The sleeping car lights up in all directions with its special imprinting in addition to the light that is reflected in the train's windows! 44115 "Night Line" Sleeping Car Removable roof. · Car includes interior details. · Ideal add-on for the ICE 3 starter set. Child-appropriate imprinted details on the car light up in the dark. • Car approximately 11 cm / 4" long. Night Line light up in the dark

# A Reallillily Long ICE!

Now your ICE really starts to run and sounds its warning horn a long time! For with the three open seating cars the gates for the grade crossing stay down a lot longer.

#### Add-On Car Set for the ICE 3

- All of the cars include removable roofs.
- ICE open seating car includes interior details.
- 3-part set approximately 34 cm / 13" long.
- · Sturdy high quality magnet couplers.
- Ideal add-on for the ICE 3 starter set.

"Bord Restaurant"

· Removable roof.

· Car includes interior details.

• Ideal add-on for the ICE 3 starter set.

• Car approximately 11 cm / 4" long.