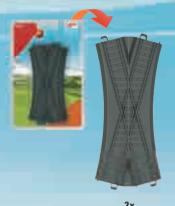

## 72210 "Railroad" Play Mat

There are no limits to a child's imagination with this long wearing play mat made of felt, and acting out scenes with the train is even more fun.

Dimensions: 170 x 150 cm / 67" x 59".