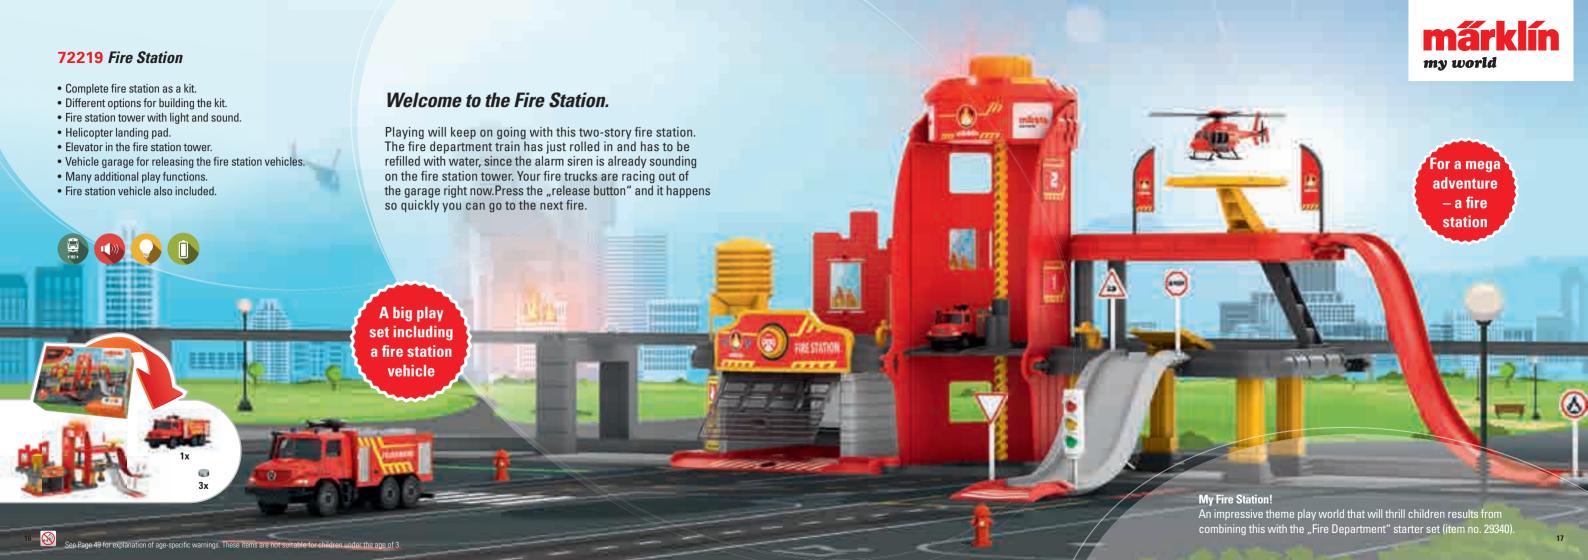

# Important! Here comes the fire station and the water being sprayed.

The fire department train comes hurtling around the curve with a loud "tatoo tataa" and you start putting out the fire with the water spray. It's a good thing that your fire station train has the water tank right on board. Now, it's all about spraying water. The helicopter is already for use at the end of the train – it can start immediately and lift off for a rescue.

For a mega

adventure

a fire

station

### 29340 "Fire Department" Starter Set

• Fire station train with fire station alarm and fire station siren.

• Fast charging with rechargeable battery and USB charging cable.

• Operation as easy as child's play thanks to the Märklin Power Control Stick.

• One car with a tank and water spray.

Container for loading and unloading.

Additional helicopter as a load.

· Complete set in a fire department look.

Sturdy and operated with rechargeable battery.

**Sound functions:**Fire station alarm Fire station siren

Horn

More Track, More Fun!

If you would like to run on still more different routes with your fire station train, you can expand this starter set immediately with the 23300 track extension set.

This set has 28 plastic pieces of track, a car with a water spray, a loadable container, and a helicopter for play fun right from the start. The set also includes a hand controller with three speed levels for forward and reverse.