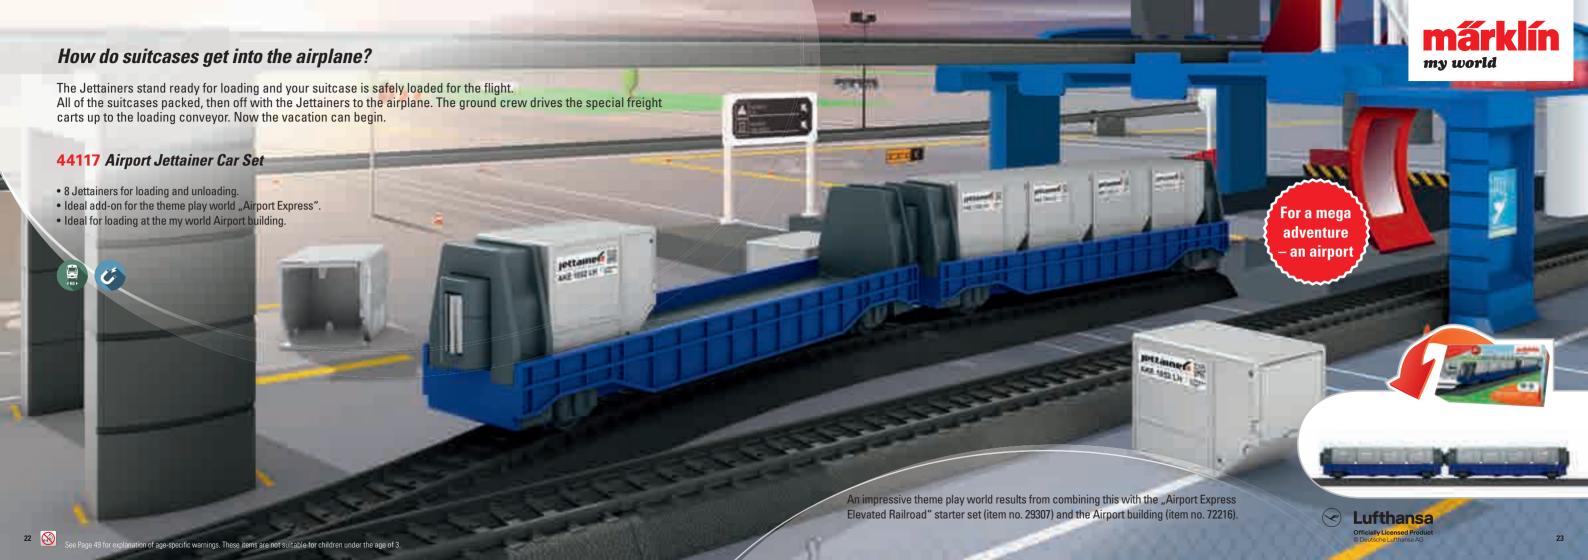

### Out into the Wide World

Quite a bit going on in the harbor. New freight reaches your loading station by the minute. Trucks drive directly into the hold of the freight ship using a ramp. The freight trains are unloaded using the massive crane. It lifts even the heaviest containers from a car and stows them precisely in the ship's hold. Everything on board? Well, cast off the lines!

# SEA CARGO

The freight ship and harbor station with a crane are the ideal add-on for the 29342 "Harbor Logistics" starter set.