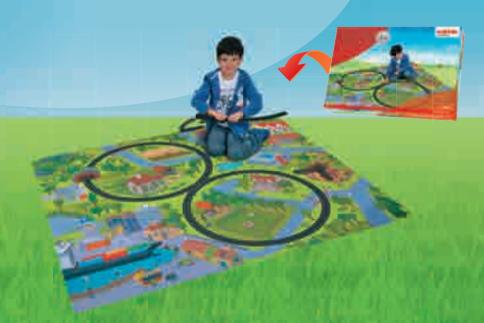

## 72210 "Railroad" Play Mat

There are no limits to a child's imagination with this long wearing play mat made of felt, and acting out scenes with the train is even more fun.

Dimensions: 170 x 150 cm / 67" x 59".