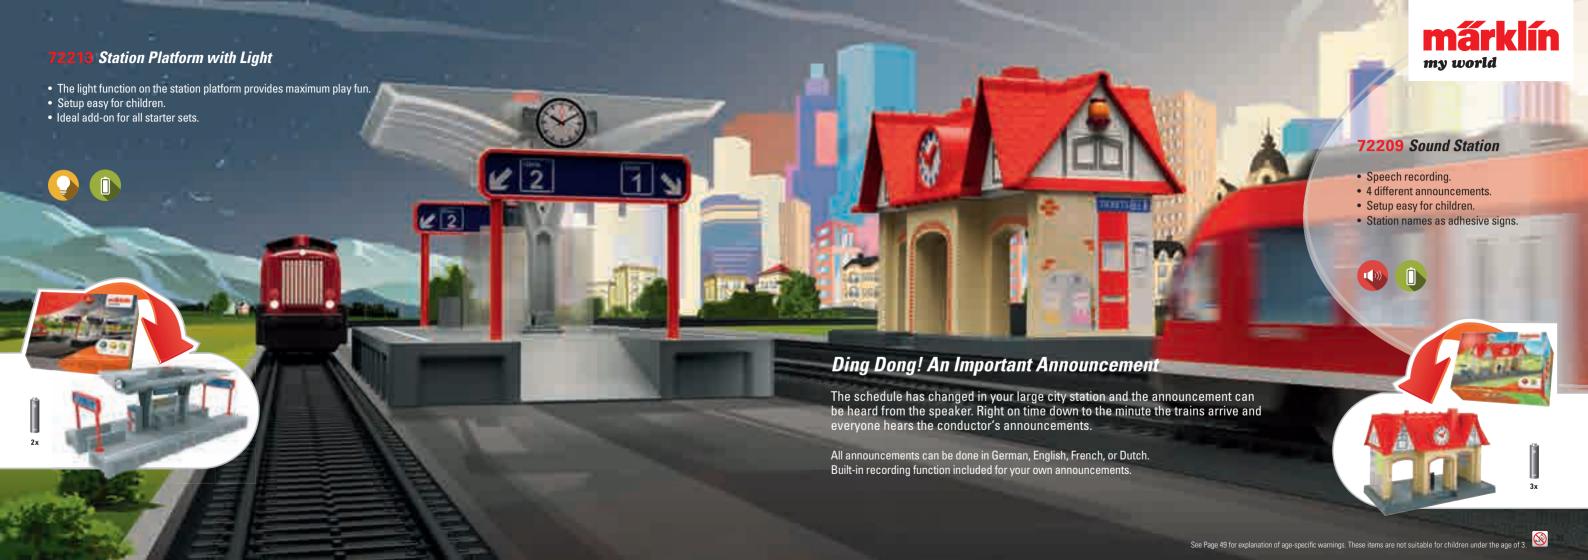

#### **72202** Tunnel

- Ideal add-on for all starter sets.
- Sturdy setup easy for children.