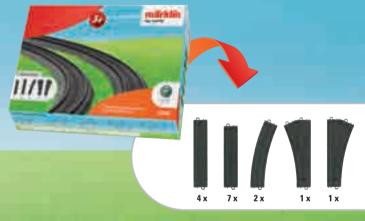

# More Track, More Fun!

You can make your railroad world even bigger with this great extension set. Run the train through a tunnel, across long bridges, or build yourself large stations with lots of tracks.

#### 23300

#### Plastic Track Extension Set

#### Contents:

4 sections of straight track (length: 188.3 mm / 7-3/8"), 7 sections of straight track (length: 171.7 mm / 6-3/4"), 2 sections of curved track (turnout curves), 1 left turnout and 1 right turnout made of sturdy plastic just right for children.