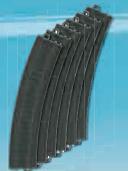

#### 23130 **Curved Plastic Track**

#### Contents:

R1 = 360 mm / 14-3/16" / 30°. Package quantity: 6 pieces.