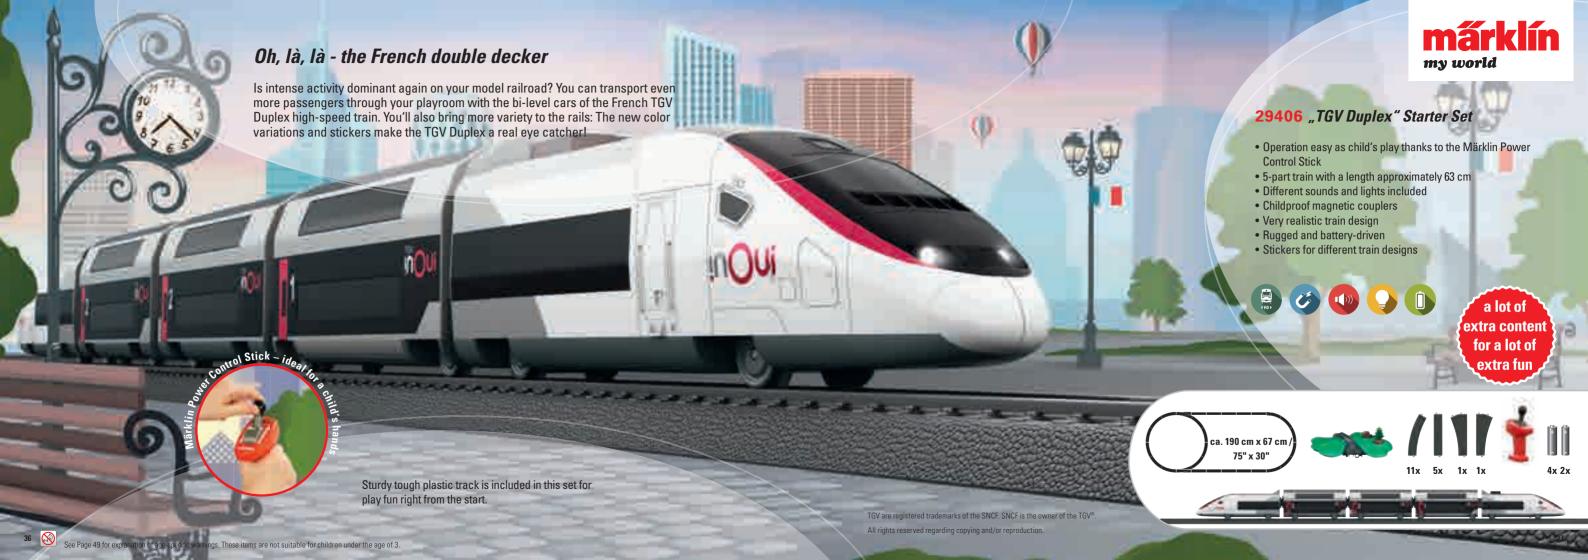

# **29308** Farming Starter Set • Operation easy as child's play thanks to the Märklin Power Control Stick. • 3-part train approximately 58 cm / 23" long. · Cold water steam. . Different sounds and lights included. A lot of extra accessories.

The sun is already up and you're going full steam ahead out to the lush pastures. Let your locomotive steam from the smokestack and stop with your animals at the most beautiful meadows.

Tractor. animal figures, and ramp included

#### Welcome to the Farm!

Come along to the farm and experience an immense world of play with many animals and accessories.