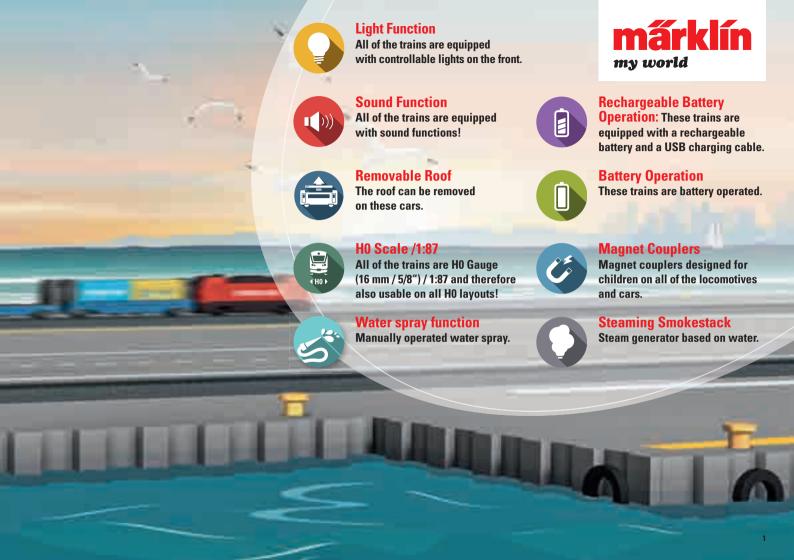

.de

We reserve the right to make changes and delivery is not guaranteed. Pricing, data, and measurements may vary. We are not liable for mistakes and printing errors.

Some of the images are hand samples, retouched images, and renderings. The regular production models may vary in details from the models shown.

All rights reserved. Copying in whole or part prohibited

Printed in Germany.

© Copyright by Gebr. Märklin & Cie. GmbH



Visit us:

www.facebook.com/maerklinmyworld



358 292 - 01 2021

Märklin fulfills the requirements for a quality manage-ment system according to the ISO 9001 Standard. This is regularly checked and certified by the TÜV Süd testing organization. You thereby have the assurance of buying a quality product of a certified firm.



www.maerklin.com



Catalog 2021





#### **72223** Freight Ship and Harbor Crane

- Freight ship includes many loading options.
- Freight ship will float, such as for playing in the bathtub, plus two small rescue boats for spraying water.
- Harbor station includes a crane as a central play element.
- Truck with a container trailer included.
- Maximum play fun from a plug-together kit made for children and including a variety of play options.
- Harbor station is compatible with the Majorette Creatix road system providing many additional play options.





### Out into the Wide World

Quite a bit going on in the harbor. New freight reaches your loading station by the minute. Trucks drive directly into the hold of the freight ship using a ramp. The freight trains are unloaded using the massive crane. It lifts even the heavi