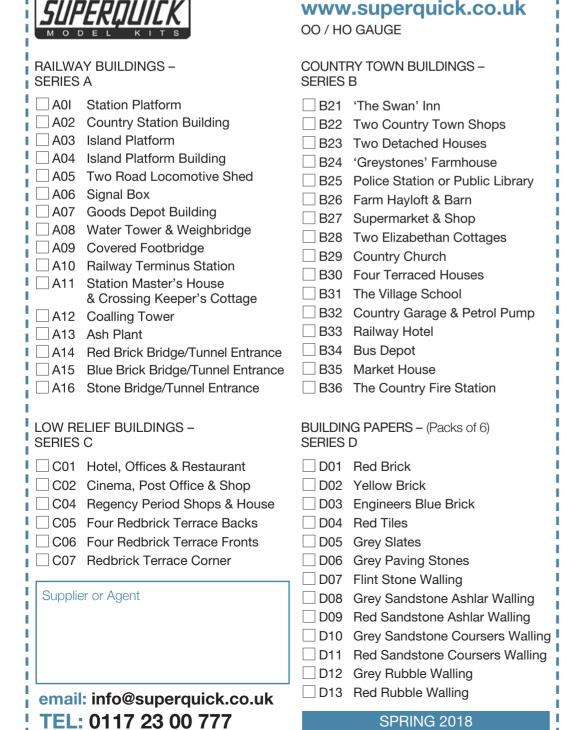

SIX SHEETS PER PACK

BUILDING PAPERS - SERIES D

SILK DOLLK

Moral Alable from

SUPERQUICK is a full range of

GO TO THE SUPERQUICK WEBSITE FOR MORE IDEAS & INFORMATION.

www.superquick.co.uk

CLICK ON...