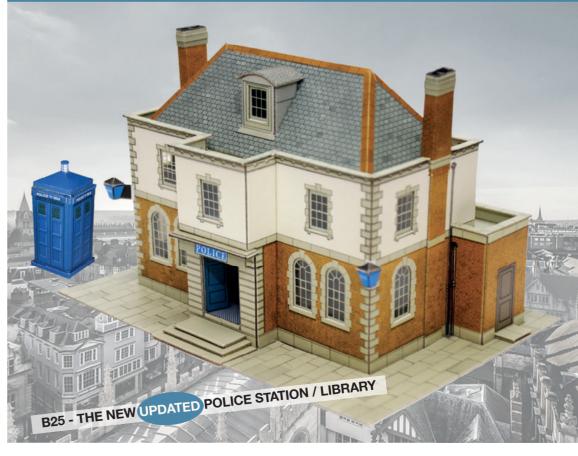

#### COUNTY TOWN SERIES B

This series of scale models is a unique selection of model rail and industrial buildings. These kits offer a realistic and detailed addition to your model railway layout. As individual kits they present an attractive display of national railway an attractive display of national railway