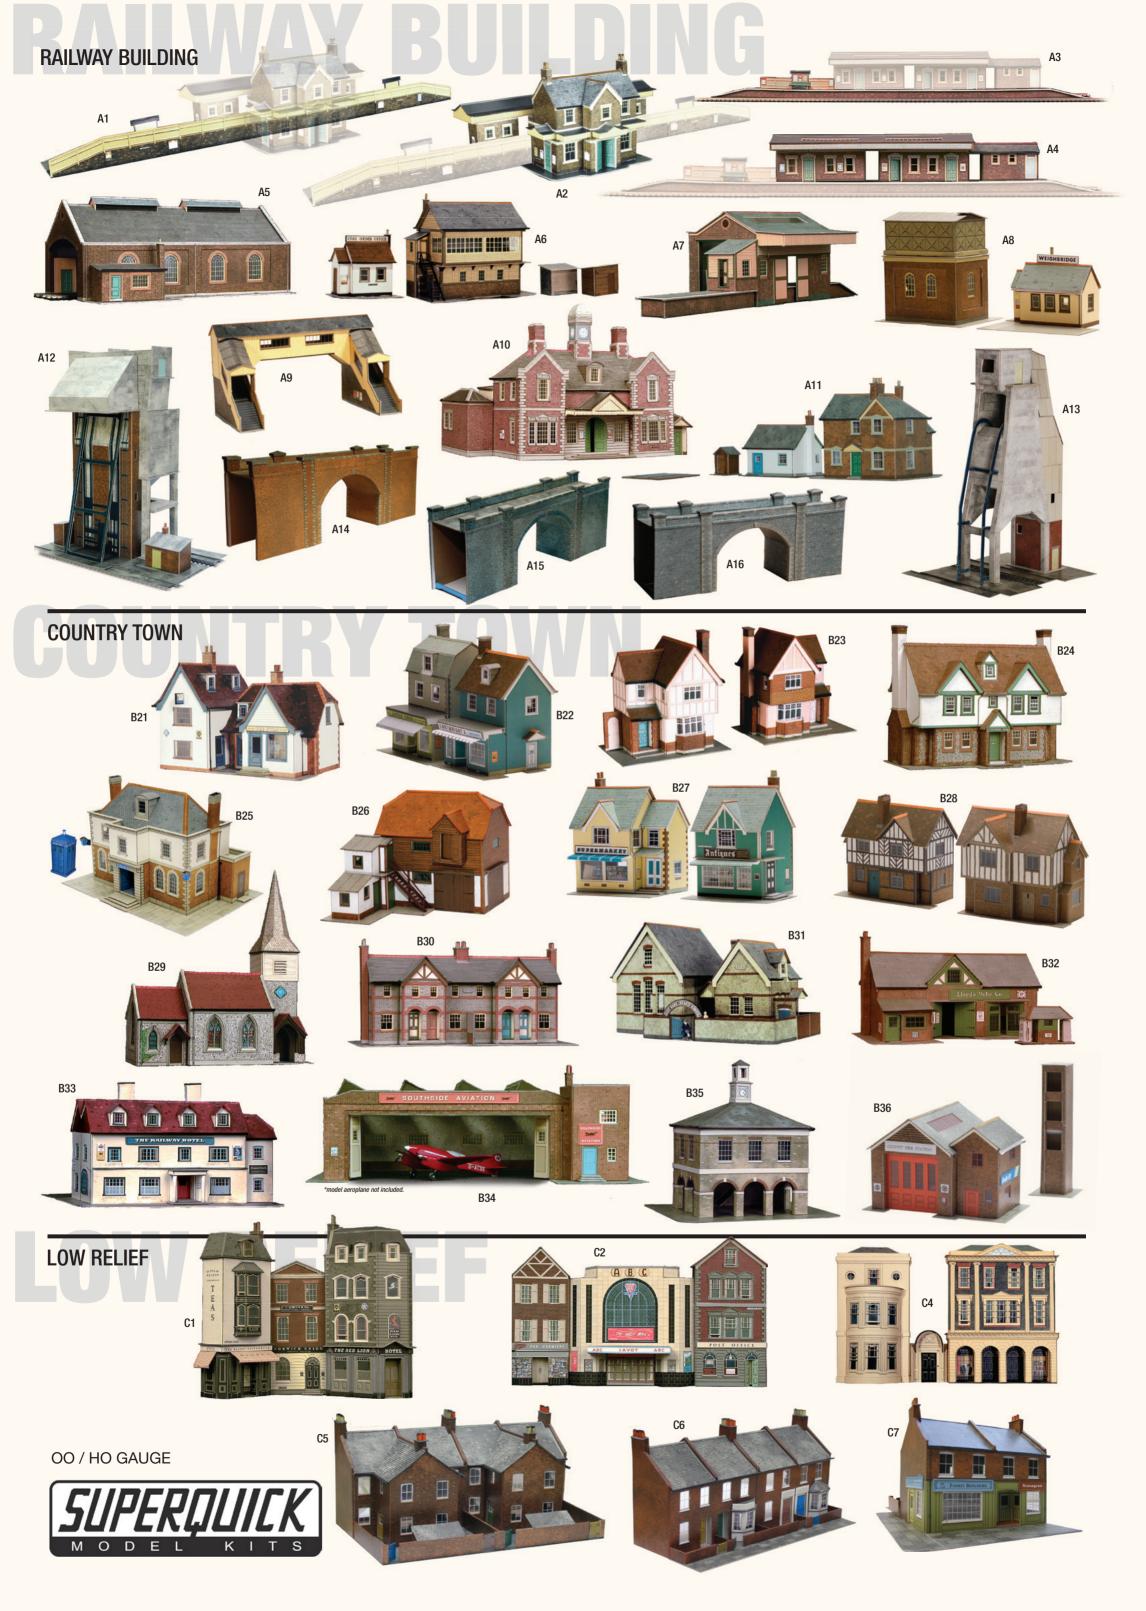

These realistic models, by the scaling of their detail, by their strength and durability, have been for over 40 years now the modellers choice in buildings for rail and road layouts.

Modelled in high density printed card SUPERQUICK kits make a durable and authentic representation. Superquick kits with windows are provided with printed glazing film as standard and can be illuminated to give a high level of realism.

These scale buildings have been designed to form a realistic background to the model railway layout. Modelled in low relief, these kits take up little ground space, yet effectively fill in awkward gaps. The "multi-angle" feature in some of these kits enables the completed model to be set, without alteration, against any flat, curved or angled background.

### *FOM BELIEF SERIES C*

These railway, industrial and country town series models are fascinating to make up whether intended for a model railway or simply to adorn an urban scene. They are a unique series of models that are fun and rewarding to build at any level.

This selection of kits represents examples of buildings found in towns and villages throughout the British Isles and make up an authentic display of our urban heritage.

#### COUNTY TOWN SERIES B

This series of scale models is a unique selection of model rail and industrial buildings. These kits offer a realistic and detailed addition to your model railway layout. As individual kits they present an attractive display of national railway an attractive display of national railway

### RAILWAY BUILDING SERIES A

SUPERQUICK kits are produced in five and six authentic colours, mounted on board to produce a tough laminate almost 1 mm thick and ready cut for immediate assembly.

Designed with the modeller in mind, our complete range of printed paper support the construction and adaptation of our own and other card model kits.