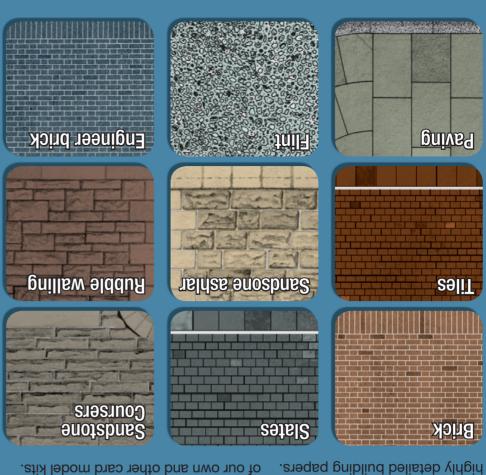

SIX SHEETS PER PACK

BUILDING PAPERS - SERIES D

SILK DOLLK

Moral Alable from

SUPERQUICK is a full range of

GO TO THE SUPERQUICK WEBSITE FOR MORE IDEAS & INFORMATION.

www.superquick.co.uk

CLICK ON...