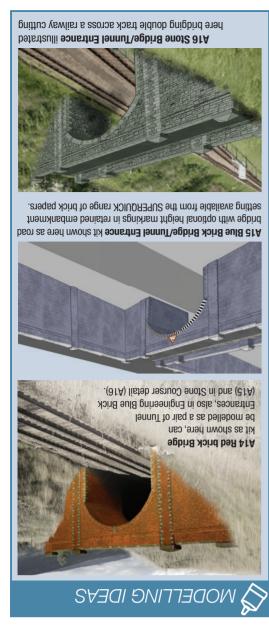

### RAILWAY BUILDING SERIES A

SUPERQUICK kits are produced in five and six authentic colours, mounted on board to produce a tough laminate almost 1 mm thick and ready cut for immediate assembly.

Designed with the modeller in mind, our complete range of printed paper support the construction and adaptation of our own and other card model kits.