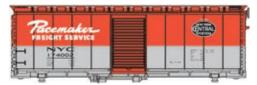

ds (AAR) 1944 Boxcar August 2018 Delivery

\$27.98 Each

- Limited Edition one time run of these roadnumbers
- Based on AAR design introduced in 1944 & in service to 1980s
- Used for all types of general freight loading requiring protection in transit
- 4-4 Improved Dreadnaught ends
- · Murphy panel roof
- See-through Apex steel running board
- 6' Youngstown doors
- 10' 6" Interior height
- . AAR (Tab) side sills
- Correct 33" turned-metal wheelsets
- Proto MAX™ metal knuckle couplers



#### Santa Fe

910-1313 #139150 910-1314 #139170 910-1315 #139166



#### **Baltimore & Ohio**

910-1316 #467071 910-1317 #467106 910-1318 #467077



#### **Delaware & Hudson**

910-1319 #17778 910-1320 #17780 910-1321 #17797



### Elgin, Joliet & Eastern

910-1322 #61225 910-1323 #61228 910-1324 #61227



#### **New York Central**

910-1325 #174002 910-1326 #174057 910-1327 #174055



#### Union Pacific†

"Serves all the West" & "Road of the Streamliners" slogans 910-1328 #196017 910-1329 #196352

910-1330 #196350

## **Expand operations in minutes with colorful WalthersMainline boxcars!**





HO WalthersMainline 40' AAR Modified 1937 Boxcar 910-2701 Series \$24.98 each





HO WalthersMainline 40' AAR 1944 Boxcar 910-1301 Series \$27.98 each





HO WalthersMainline 40' AAR 1948 Boxcar 910-1775 Series \$24.98 each



HO WalthersMainline 40' PS-1 Boxcar 910-2375 Series \$24.98 each

†Union Pacific licensed product

# **Order Today!**



#### **NEW HO** Cornerstone® **American Bungalow Kit** April 2018 Delivery • \$29.98 Each

- Completely new house kit from foundation to rooftop!
- · Bui