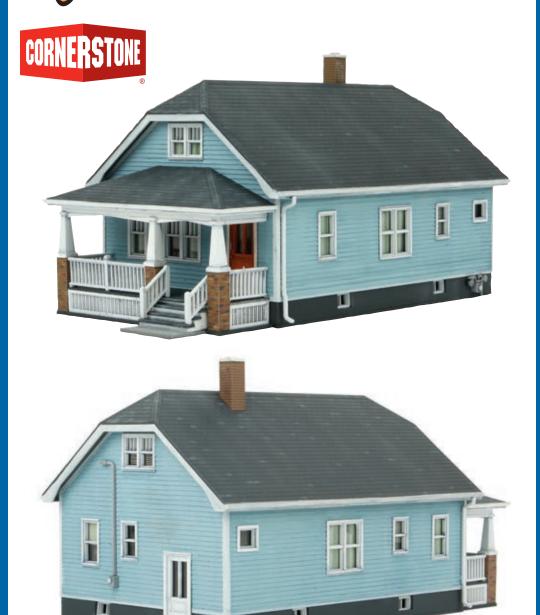

#### **NEW HO** Cornerstone® **American Bungalow Kit** April 2018 Delivery • \$29.98 Each

- Completely new house kit from foundation to rooftop!
- · Built by the thousands from the 1900s on - many still lived in today
- · Perfect for city or small town neighborhoods - use alone or model a complete block with additional kits (each sold separately)

П

- · Highly detailed roof and front porch
- · Printed window curtains
- . Molded in gray & white 933-3787 American Bungalow Kit 6-11/32 x 3-5/8 x 3-1/2" 16.1 x 9.1 x 8.8cm